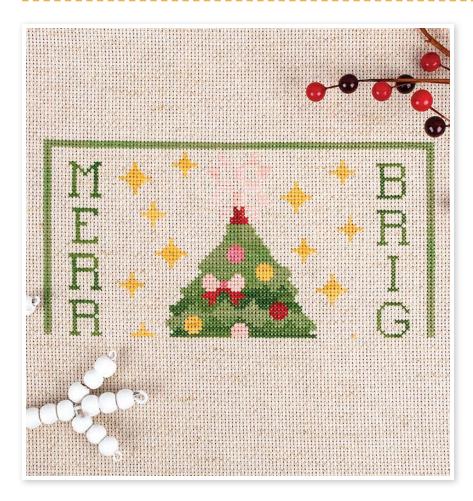

### Cross Stitch Information

Stitch Count 109w x 109h Finished Size 7.875" x 7.875" Cloth Natural 14 Count Aida by Wichelt Imports (SKU# 357-50A) Thread 2 strands of Classic Colorworks or DMC

#### Model Finishing

Model was stitched using Classic Colorworks thread.

Finished using Priscilla's Pretty Plaids fabric (SKU# 9300-8), Stitching Housewives Stripes fabric (SKU# 9827-8), Stitching with the Housewives Red 1 1/2" Buffalo Plaid Wired Ribbon and Stitching with the Housewives Red 1 ½" Dashed Stripe Wired Ribbon on the Brown & White Beaded Edge Wood Wall Decor (SKU# 2095610) from Hobby Lobby.

#### Thread

| Color       | Symbols | Classic Colorworks | Skeins | DMC  | Skeins |
|-------------|---------|--------------------|--------|------|--------|
| Red         | 7       | Ribbon Red         | 1      | 321  | 1      |
| Dark Pink   | +       | Cherry Tomato      | 1      | 3833 | 1      |
| Light Pink  | T       | Cobbled Peach      | 2      | 761  | 1      |
| Yellow      | *       | Queen Bee          | 1      | 676  | 1      |
| Light Green | •       | Little Sprout      | 2      | 3346 | 2      |
| Dark Green  | ×       | Steamed Broccoli   | 2      | 3345 | 1      |