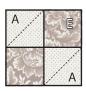

Draw a diagonal line on the wrong side of the Fabric A squares.

With right sides facing, layer Fabric A squares on opposite corners of a Fabric E square.

Stitch on the drawn lines and trim 1/4" away from the seams.

Repeat on the remaining corners.

Square in a Square Unit should measure 8 1/2" x 8 1/2".

Make 7 from each set. Make 28 total.

Assemble Block using matching fabric. Press open.

Autumn Stars Block should measure 12 1/2" x 12 1/2".