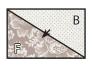

Block (Assembly:

Draw a diagonal line on the wrong side of the Fabric B rectangles.

Make 14 from each background. Make 56 total.

With right sides facing, layer a Fabric B rectangle with a coordinating Fabric F rectangle.

Offset the rectangles so only two corners meet.

Stitch ¼" from each side of the drawn line.

Cut apart on the marked line.

Make 28 from each set. Make 112 total.

Using the Half Rectangle Trimmer, align the diagonal line with the seam as shown.

Trim the Left Star Point Unit to measure 2 1/2" x 4 1/2".

Make 28 from each set. Make 112 total.

Draw a diagonal line on the wrong side of the Fabric C rectangles.

Make 14 from each background. Make 56 total.