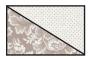

With right sides facing, layer a Fabric C rectangle with a coordinating Fabric F rectangle.

Offset the rectangles so only two corners meet.

Stitch ¼" from each side of the drawn line.

Cut apart on the marked line.

Make 28 from each set. Make 112 total.

Using the Half Rectangle Trimmer, align the diagonal line with the seam as shown.

Trim the Right Star Point Unit to measure 2 1/2" x 4 1/2".

Make 28 from each set. Make 112 total.