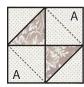

Draw a diagonal line on the wrong side of the Fabric A squares.

With right sides facing, layer Fabric A squares on opposite corners of a Fabric E square.

Stitch on the drawn lines and trim 1/4" away from the seams.

Repeat on the remaining corners.

Square in a Square Unit should measure 8 1/2" x 8 1/2".

Make 7 from each set. Make 28 total.

Assemble Block using matching fabric. Press open.

Autumn Stars Block should measure 12 1/2" x 12 1/2".