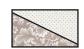

Offset the rectangles so only two corners meet.

Stitch ¼" from each side of the drawn line.

Cut apart on the marked line.

Make 28 from each set. Make 112 total.

Using the Half Rectangle Trimmer, align the diagonal line with the seam as shown.

Trim the Left Star Point Unit to measure 2 1/2" x 4 1/2".

Make 28 from each set. Make 112 total.

Draw a diagonal line on the wrong side of the Fabric C rectangles.

Make 14 from each background. Make 56 total.

Make 28 from each set. Make 112 total.

Using the Half Rectangle Trimmer, align the diagonal line with the seam as shown.

Trim the Right Star Point Unit to measure 2 1/2" x 4 1/2".

Make 28 from each set. Make 112 total.