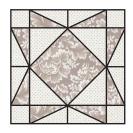

Repeat on the remaining corners.

Square in a Square Unit should measure 8 1/2" x 8 1/2".

Make 7 from each set. Make 28 total.

Assemble Block using matching fabric. Press open.

Autumn Stars Block should measure 12 1/2" x 12 1/2".

Make 7 from each set. Make 28.