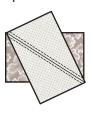

Offset the rectangles so only two corners meet.

Stitch ¼" from each side of the drawn line.

Cut apart on the marked line.

Make 28 from each set. Make 112 total.

Using the Half Rectangle Trimmer, align the diagonal line with the seam as shown.

Trim the Left Star Point Unit to measure 2 1/2" x 4 1/2".

Make 28 from each set. Make 112 total.

Draw a diagonal line on the wrong side of the Fabric C rectangles.

Make 14 from each background. Make 56 total.