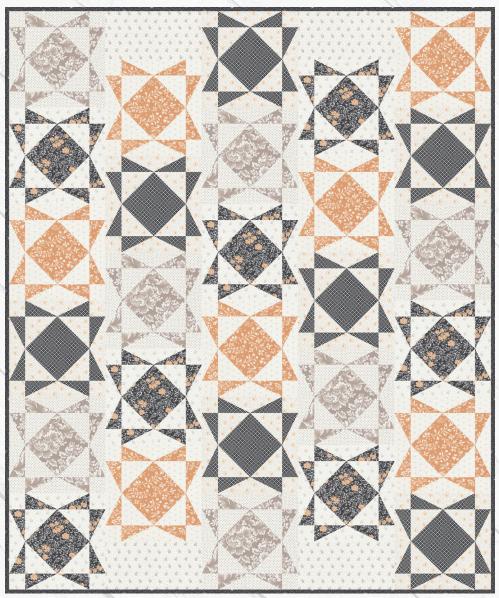

Block (Assembly:

Draw a diagonal line on the wrong side of the Fabric B rectangles.

Make 14 from each background. Make 56 total.

With right sides facing, layer a Fabric B rectangle with a coordinating Fabric F rectangle.