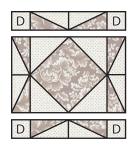

Block (Assembly:

Draw a diagonal line on the wrong side of the Fabric B rectangles.

Make 14 from each background. Make 56 total.

With right sides facing, layer a Fabric B rectangle with a coordinating Fabric F rectangle.

Offset the rectangles so only two corners meet.

Stitch ¼" from each side of the drawn line.

Cut apart on the marked line.

Make 28 from each set. Make 112 total.

Using the Half Rectangle Trimmer, align the diagonal line with the seam as shown.

Trim the Left Star Point Unit to measure 2 1/2" x 4 1/2".

Make 28 from each set. Make 112 total.

Draw a diagonal line on the wrong side of the Fabric C rectangles.

Make 14 from each background. Make 56 total.

With right sides facing, layer a Fabric C rectangle with a coordinating Fabric F rectangle.

Offset the rectangles so only two corners meet.

Stitch ¼" from each side of the drawn line.

Cut apart on the marked line.

Make 28 from each set. Make 112 total.

Using the Half Rectangle Trimmer, align the diagonal line with the seam as shown.

Trim the Right Star Point Unit to measure 2 1/2" x 4 1/2".

Make 28 from each set. Make 112 total.

Draw a diagonal line on the wrong side of the Fabric A squares.

With right sides facing, layer Fabric A squares on opposite corners of a Fabric E square.

Stitch on the drawn lines and trim 1/4" away from the seams.

Repeat on the remaining corners.

Square in a Square Unit should measure 8 1/2" x 8 1/2".

Make 7 from each set. Make 28 total.

Assemble Block using matching fabric. Press open.

Autumn Stars Block should measure 12 1/2" x 12 1/2".