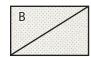

Block (Assembly:

Draw a diagonal line on the wrong side of the Fabric B rectangles.

Make 14 from each background. Make 56 total.

With right sides facing, layer a Fabric B rectangle with a coordinating Fabric F rectangle.

Offset the rectangles so only two corners meet.

Stitch ¼" from each side of the drawn line.

Cut apart on the marked line.

Make 28 from each set. Make 112 total.

Using the Half Rectangle Trimmer, align the diagonal line with the seam as shown.