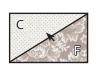

Trim the Left Star Point Unit to measure 2 1/2" x 4 1/2".

Make 28 from each set. Make 112 total.

Draw a diagonal line on the wrong side of the Fabric C rectangles.

Make 14 from each background. Make 56 total.

With right sides facing, layer a Fabric C rectangle with a coordinating Fabric F rectangle.

Offset the rectangles so only two corners meet.

Stitch ¼" from each side of the drawn line.

Cut apart on the marked line.