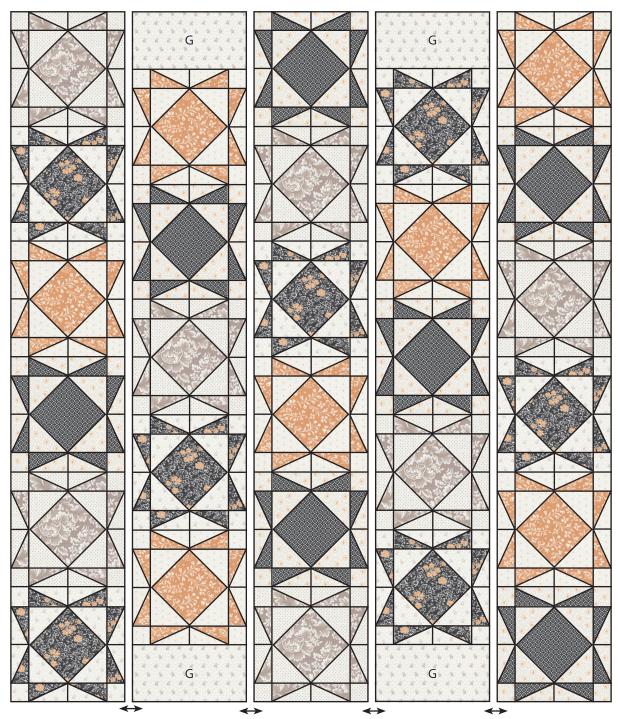

## Autumn Stars Quilt Pattern

Quilt Center:

Assemble Quilt Center. Press open.

Quilt Center should measure 60 1/2" x 72 1/2".

Piece the Fabric H strips end to end for binding.

Quilt and bind as desired.