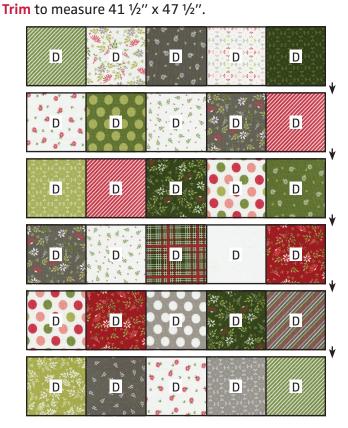

# Dieced Backing:

Assemble thirty Fabric D squares. Press rows in opposite directions.

Pieced Backing should measure 45 1/2" x 54 1/2".