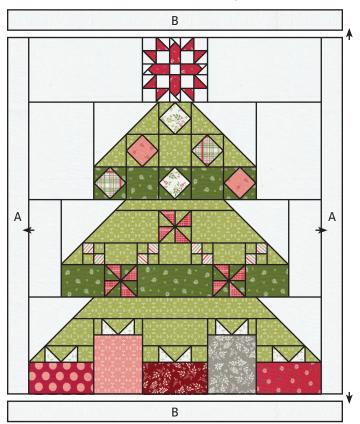

Use 1/4" seams and press as arrows indicate throughout.

Assemble Quilt Center.

Quilt Center should measure 27 1/2" x 33 1/2".

#EVERGREENMYSTERYQAL

#### Borders:

Attach side borders using the Fabric A strips.
Attach top and bottom borders using the Fabric B strips.