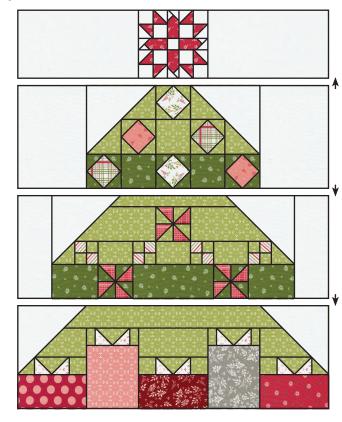

Use 1/4" seams and press as arrows indicate throughout.

Assemble Quilt Center.

Quilt Center should measure 27 1/2" x 33 1/2".

#EVERGREENMYSTERYQAL