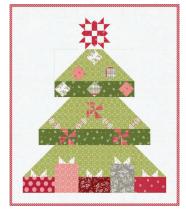

Use 1/4" seams and press as arrows indicate throughout.

Assemble Quilt Center.

Quilt Center should measure 27 1/2" x 33 1/2".

#EVERGREENMYSTERYQAL