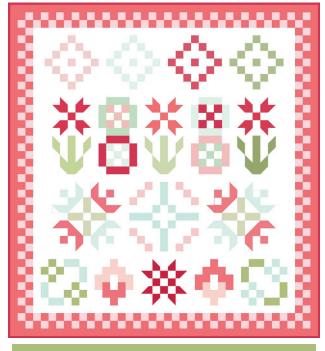

## Fabric Requirements & Important Dates

Finished size: 80 1/2" x 86 1/2"

| Date         | Blocks                                 |
|--------------|----------------------------------------|
| September 16 | Pretzel Two Blocks                     |
| September 22 | Caramel Blocks                         |
| September 29 | Soufflé Blocks                         |
| October 6    | Brioche & Pumpernickle Blocks          |
| October 13   | Eclair & Baguette Blocks               |
| October 20   | Custard Block &<br>Checkerboard Border |
| October 27   | Finishing                              |

| Fabric Requirements                                     | Description                                      |
|---------------------------------------------------------|--------------------------------------------------|
| One Jelly Roll or<br>37 - 2 ½" x width of fabric strips | Quilt Blocks &<br>Checkerboard Border            |
| 5 1/8 yards                                             | Background & Inner Border                        |
| 1½ yards                                                | Checkerboard Border<br>Background & Outer Border |
| ⅓ yard                                                  | Binding                                          |
| 7 5/8 yards                                             | Backing                                          |

Complete block cutting and instructions can be found in the Simply Jelly Rolls Book by It's Sew Emma.

Copyright 2023 Fat Quarter Shop, LLC. All rights reserved. Duplication of any kind is prohibited.