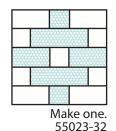

## Country Roads - Block #10

Fabrics A & B 55023-38

Fabrics C, D & E 55023-32

Fabrics C, D & E 55037-34

Fabrics C, D & E 55037-37

Fabrics C, D & E

Fabrics C, D & E

\*\*\*\*\*

Assemble two matching Fabric D rectangles and one Fabric B square.

\*\*\*\*\*\*\*\*\*

Center Road Unit should measure 1 ½" x 5 ½".

Assemble Block.

Country Roads Block should measure 5 1/2" x 5 1/2".