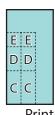

## Cutting:

5" Block

| Background<br>from 6 Jolly Bar<br>rectangles cut: | Α | 4 - 1 ½" x 2 ½" rectangles (24 total) |
|---------------------------------------------------|---|---------------------------------------|
|                                                   | В | 5 - 1 ½" squares (30 total)           |
| Print<br>from 6 Jolly Bar<br>rectangles cut:      | С | 2 - 1 ½" x 3 ½" rectangles (12 total) |
|                                                   | D | 2 - 1 ½" x 2 ½" rectangles (12 total) |
|                                                   | Е | 2 - 1 ½" squares (12 total)           |