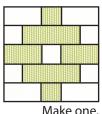

## Block Assembly:

Assemble two Fabric A rectangles and one Fabric E square. Outer Road Unit should measure 1 1/2" x 5 1/2".

Assemble two Fabric B squares and one Fabric C rectangle. Inner Road Unit should measure 1 1/2" x 5 1/2".

\*\*\*\*\*

Assemble two matching Fabric D rectangles and one Fabric B square.

\*\*\*\*\*\*\*\*\*

Center Road Unit should measure 1 ½" x 5 ½".

Assemble Block.

Country Roads Block should measure 5 1/2" x 5 1/2".