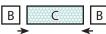

## Block Assembly:

Assemble two Fabric A rectangles and one Fabric E square. Outer Road Unit should measure 1 1/2" x 5 1/2".

Assemble two Fabric B squares and one Fabric C rectangle. Inner Road Unit should measure 1 1/2" x 5 1/2".