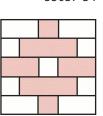

## Block Assembly:

Assemble two Fabric A rectangles and one Fabric E square. Outer Road Unit should measure 1 1/2" x 5 1/2".

Assemble two Fabric B squares and one Fabric C rectangle. Inner Road Unit should measure 1 1/2" x 5 1/2".

\*\*\*\*\*

Assemble two matching Fabric D rectangles and one Fabric B square.

\*\*\*\*\*\*\*\*\*

Center Road Unit should measure 1 ½" x 5 ½".

Assemble Block.

Country Roads Block should measure 5 1/2" x 5 1/2".