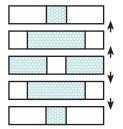

## Block Assembly:

Assemble two Fabric A rectangles and one Fabric E square. Outer Road Unit should measure 1 1/2" x 5 1/2".

Assemble two Fabric B squares and one Fabric C rectangle. Inner Road Unit should measure 1 1/2" x 5 1/2".

\*\*\*\*\*

Assemble two matching Fabric D rectangles and one Fabric B square.

\*\*\*\*\*\*\*\*\*

Center Road Unit should measure 1 ½" x 5 ½".

Assemble Block.

Country Roads Block should measure 5 1/2" x 5 1/2".