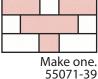

\*\*\*\*\*

Assemble two matching Fabric D rectangles and one Fabric B square.

\*\*\*\*\*\*\*\*\*

Center Road Unit should measure 1 ½" x 5 ½".

Assemble Block.

Country Roads Block should measure 5 1/2" x 5 1/2".

Make one. 55037-34

55037-37

Make one. 55071-36

Make one. 55111-40

Make twelve total.