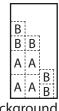

## Cutting:

5" Block

| Background<br>from 6 Jolly Bar<br>rectangles cut: | Α | 4 - 1 ½" x 2 ½" rectangles (24 total) |
|---------------------------------------------------|---|---------------------------------------|
|                                                   | В | 5 - 1 ½" squares (30 total)           |
| Print<br>from 6 Jolly Bar<br>rectangles cut:      | С | 2 - 1 ½" x 3 ½" rectangles (12 total) |
|                                                   | D | 2 - 1 ½" x 2 ½" rectangles (12 total) |
|                                                   | Е | 2 - 1 ½" squares (12 total)           |