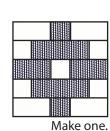

## Block Assembly:

Assemble two Fabric A rectangles and one Fabric E square. Outer Road Unit should measure 1 1/2" x 5 1/2".

Assemble two Fabric B squares and one Fabric C rectangle. Inner Road Unit should measure 1 1/2" x 5 1/2".

\*\*\*\*\*

Assemble two matching Fabric D rectangles and one Fabric B square.

\*\*\*\*\*\*\*\*\*

Center Road Unit should measure 1 ½" x 5 ½".

Assemble Block.

Country Roads Block should measure 5 1/2" x 5 1/2".