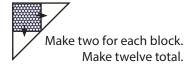

## Block Assembly:

Cut the Fabric A squares and the Fabric D squares on the diagonal once.

Make four for each block. Make twenty-four total.

Make two for each block. Make twelve total.

Assemble one Fabric E square and two Fabric A triangles. Make the Partial Corner Unit.