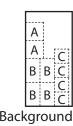

## Cutting:

5" Block

| Background<br>from 6 Jolly Bar<br>rectangles cut: | Α | 2 - 1 %" squares (12 total)           |
|---------------------------------------------------|---|---------------------------------------|
|                                                   | В | 4 - 1 ½" x 2 ½" rectangles (24 total) |
|                                                   | С | 4 - 1 ½" squares (24 total)           |
| Print<br>from 6 Jolly Bar<br>rectangles cut:      | D | 1 - 2 %" square (6 total)             |
|                                                   | Ε | 7 - 1 ½" squares (42 total)           |