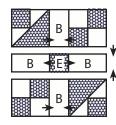

Use ¼" seams and press as arrows indicate throughout.

## Block Assembly:

Cut the Fabric A squares and the Fabric D squares on the diagonal once.

Make four for each block. Make twenty-four total.

Make two for each block. Make twelve total.

Assemble one Fabric E square and two Fabric A triangles. Make the Partial Corner Unit.

These patterns may not be used for commercial purposes.

Assemble one Partial Corner Unit and one matching Fabric D triangle.

Corner Unit should measure 2 1/2" x 2 1/2".

Make two for each block. Make twelve total.

Assemble two Fabric C squares and two matching Fabric E squares.

\*\*\*\*\*\*

Four Patch Unit should measure 2 ½" x 2 ½".

Make two for each block. Make twelve total.

\*\*\*\*\*\*

Assemble Block.

Spinning Tops Block should measure 5 1/2" x 5 1/2".