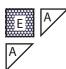

## Block Assembly:

Cut the Fabric A squares and the Fabric D squares on the diagonal once.

Make four for each block. Make twenty-four total.

Make two for each block. Make twelve total.

Assemble one Fabric E square and two Fabric A triangles. Make the Partial Corner Unit.