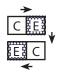

Assemble two Fabric C squares and two matching Fabric E squares.

\*\*\*\*\*\*

Four Patch Unit should measure 2 ½" x 2 ½".

Make two for each block. Make twelve total.

\*\*\*\*\*\*

Assemble Block.

Spinning Tops Block should measure 5 1/2" x 5 1/2".