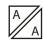

## Block Assembly:

Cut the Fabric A squares and the Fabric D squares on the diagonal once.

Make four for each block. Make twenty-four total.

Make two for each block. Make twelve total.

Assemble one Fabric E square and two Fabric A triangles. Make the Partial Corner Unit.