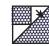

These patterns may not be used for commercial purposes.

Assemble one Partial Corner Unit and one matching Fabric D triangle.

Corner Unit should measure 2 1/2" x 2 1/2".

Make two for each block. Make twelve total.