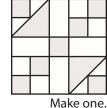

## Block Assembly:

Cut the Fabric A squares and the Fabric D squares on the diagonal once.

Make four for each block. Make twenty-four total.

Make two for each block. Make twelve total.

Assemble one Fabric E square and two Fabric A triangles. Make the Partial Corner Unit.

These patterns may not be used for commercial purposes.

Assemble one Partial Corner Unit and one matching Fabric D triangle.

Corner Unit should measure 2 1/2" x 2 1/2".

Make two for each block. Make twelve total.

Assemble two Fabric C squares and two matching Fabric E squares.

\*\*\*\*\*\*

Four Patch Unit should measure 2 ½" x 2 ½".

Make two for each block. Make twelve total.

\*\*\*\*\*\*

Assemble Block.

Spinning Tops Block should measure 5 1/2" x 5 1/2".

55071-35

Make one.

55111-44

55071-36