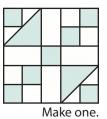

## Block Assembly:

Cut the Fabric A squares and the Fabric D squares on the diagonal once.

Make four for each block. Make twenty-four total.

Make two for each block. Make twelve total.

Assemble one Fabric E square and two Fabric A triangles. Make the Partial Corner Unit.

These patterns may not be used for commercial purposes.

Assemble one Partial Corner Unit and one matching Fabric D triangle.

Corner Unit should measure 2 1/2" x 2 1/2".

Make two for each block. Make twelve total.

Assemble two Fabric C squares and two matching Fabric E squares.

\*\*\*\*\*\*

Four Patch Unit should measure 2 ½" x 2 ½".

Make two for each block. Make twelve total.

\*\*\*\*\*\*

Assemble Block.

Spinning Tops Block should measure 5 1/2" x 5 1/2".

55071-35

Make one.

55111-44

55071-36