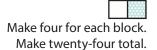

## Block Assembly:

Assemble one Fabric B square and one Fabric D square.

Partial Corner Unit should measure 1 1/2" x 2 1/2".

\*\*\*\*

Assemble the Partial Corner Unit and one matching Fabric C rectangle.

Corner Unit should measure 2 <sup>1</sup>/<sub>2</sub>" x 2 <sup>1</sup>/<sub>2</sub>".

С

Make four for each block. Make twenty-four total.

Copyright 2017 Fat Quarter Shop, LLC. All rights reserved. Duplication of any kind is prohibited. This pattern may be used for personal purposes only and may not be reproduced without the express written permission from the Fat Quarter Shop.