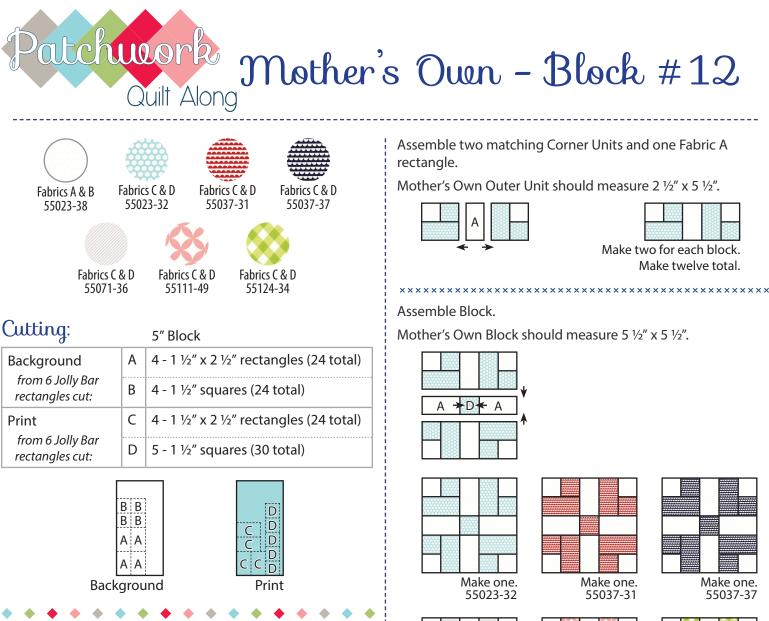

## Block Assembly:

Assemble one Fabric B square and one Fabric D square.

Partial Corner Unit should measure 1 1/2" x 2 1/2".

\*\*\*\*

Assemble the Partial Corner Unit and one matching Fabric C rectangle.

Corner Unit should measure 2 <sup>1</sup>/<sub>2</sub>" x 2 <sup>1</sup>/<sub>2</sub>".

С

Make four for each block. Make twenty-four total.

Copyright 2017 Fat Quarter Shop, LLC. All rights reserved. Duplication of any kind is prohibited. This pattern may be used for personal purposes only and may not be reproduced without the express written permission from the Fat Quarter Shop.