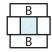

Press away from the center.

Make seven.

Using the Creative Grids Pineapple Trim Tool (Trim Tool), align the white Centering Square - Round 1 with the Fabric F square. Trim all four sides.

Round One Unit should measure 3 1/4" x 3 1/4".