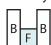

#### Block Assembly:

Assemble two Fabric B rectangles and one Fabric F square.

Press away from the center.

Trim the Fabric B rectangles even with the Fabric F square. Add two Fabric B rectangles to the top and bottom.