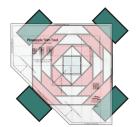

#### BLOCKS 3A & 3B **PINEAPPLE**

check out our YouTube tutorial

Unfinished: 8 1/2" x 8 1/2"

Block 3B: Make four. Unfinished: 10 1/2" x 10 1/2"