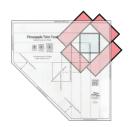

#### BLOCKS 3A & 3B **PINEAPPLE**

check out our YouTube tutorial

Unfinished: 8 1/2" x 8 1/2"

Block 3B: Make four. Unfinished: 10 1/2" x 10 1/2"