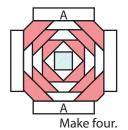

#### BLOCKS 3A & 3B **PINEAPPLE**

check out our YouTube tutorial

Unfinished: 8 1/2" x 8 1/2"

Block 3B: Make four. Unfinished: 10 1/2" x 10 1/2"

Block 3A should measure 8 1/2" x 8 1/2".

Assemble four Fabric A rectangles and one Round Six Unit.

Press away from the center.

Copyright 2017 Fat Quarter Shop, LLC. All rights reserved. Duplication of any kind is prohibited. This pattern may be used for personal purposes only and may not be reproduced without the express written permission from the Fat Quarter Shop.