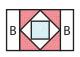

#### BLOCKS 3A & 3B **PINEAPPLE**

check out our YouTube tutorial

Unfinished: 8 1/2" x 8 1/2"

Block 3B: Make four. Unfinished: 10 1/2" x 10 1/2"