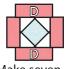

#### BLOCKS 3A & 3B **PINEAPPLE**

check out our YouTube tutorial

Unfinished: 8 1/2" x 8 1/2"

Block 3B: Make four. Unfinished: 10 1/2" x 10 1/2"

Round Six Unit should measure 8 1/2" x 8 1/2".

Three Round Six Units will be used for Block 3A. Four Round Six Units will be used for Block 3B.

Using the Trim Tool, align the white 45° Angle Trim Line on the last Fabric C seam. Trim all four sides.

Make three Trimmed Round Six Units.

Assemble four Fabric E rectangles and one Trimmed Round Six Unit.

Press away from the center.

Using the Trim Tool, align the black dotted Centering Square - Round 6 with the Fabric F square. Trim all four sides.

Block 3A should measure 8 1/2" x 8 1/2".

Assemble four Fabric A rectangles and one Round Six Unit.

Press away from the center.

Copyright 2017 Fat Quarter Shop, LLC. All rights reserved. Duplication of any kind is prohibited. This pattern may be used for personal purposes only and may not be reproduced without the express written permission from the Fat Quarter Shop.