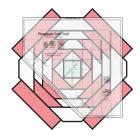

#### BLOCKS 3A & 3B **PINEAPPLE**

check out our YouTube tutorial

Unfinished: 8 1/2" x 8 1/2"

Block 3B: Make four. Unfinished: 10 1/2" x 10 1/2"

Round Six Unit should measure 8 1/2" x 8 1/2".

Three Round Six Units will be used for Block 3A. Four Round Six Units will be used for Block 3B.

Using the Trim Tool, align the white 45° Angle Trim Line on the last Fabric C seam. Trim all four sides.

Make three Trimmed Round Six Units.

Assemble four Fabric E rectangles and one Trimmed Round Six Unit.

Press away from the center.

Using the Trim Tool, align the black dotted Centering Square - Round 6 with the Fabric F square. Trim all four sides.

Block 3A should measure 8 1/2" x 8 1/2".

Assemble four Fabric A rectangles and one Round Six Unit.

Press away from the center.

Copyright 2017 Fat Quarter Shop, LLC. All rights reserved. Duplication of any kind is prohibited. This pattern may be used for personal purposes only and may not be reproduced without the express written permission from the Fat Quarter Shop.