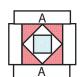

# BLOCKS 3A & 3B PINEAPPLE

check out our youTube tutorial

Using the Trim Tool, align the black dotted Centering Square - Round 2 with the Fabric F square. Trim all four sides.

Round Two Unit should measure 4 1/2" x 4 1/2".

# BLOCKS 3A & 3B PINEAPPLE

check out our youTube tutorial

Using the Trim Tool, align the white 45° Angle Trim Line on the Fabric C seam. Trim all four sides.

Round Five Unit should measure 7 1/2" x 7 1/2".

# BLOCKS 3A & 3B PINEAPPLE

check out our youTube tutorial

Using the Trim Tool, align the white 45° Angle Trim Line on the last Fabric C seam. Trim all four sides.

Round Seven Unit should measure 9 1/4" x 9 1/4".