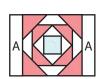

#### BLOCKS 3A & 3B **PINEAPPLE**

check out our YouTube tutorial

Unfinished: 8 1/2" x 8 1/2"

Block 3B: Make four. Unfinished: 10 1/2" x 10 1/2"

#### Fabrics:

| White    | 9900-200                                    | 1 1/8 yards | Fabrics A & B |
|----------|---------------------------------------------|-------------|---------------|
| Peach    | 9900-89                                     | 1 ½ yards   | Fabrics C & D |
| Lagoon   | 9900-270                                    | ¾ yard      | Fabric E      |
| Ice      | 9900-169                                    | 10" x 15"   | Fabric F      |
| Pagestan | Creative Grids Pineapple Trim Tool #CGRJAW3 |             |               |

Cutting: **Fabric** 

| White  | Α | 58 - 2" x 6 ½" rectangles |
|--------|---|---------------------------|
|        | В | 42 - 2" x 4 ½" rectangles |
| Peach  | С | 72 - 2" x 6 ½" rectangles |
|        | D | 28 - 2" x 4 ½" rectangles |
| Lagoon | Е | 28 - 2 ½" x 4" rectangles |
| Ice    | F | 7 - 2 ½" squares          |