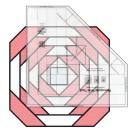

#### BLOCKS 3A & 3B **PINEAPPLE**

check out our YouTube tutorial

Unfinished: 8 1/2" x 8 1/2"

Block 3B: Make four. Unfinished: 10 1/2" x 10 1/2"

# BLOCKS 3A & 3B PINEAPPLE

check out our youTube tutorial

Using the Trim Tool, align the white 45° Angle Trim Line on the last Fabric C seam. Trim all four sides.

Round Seven Unit should measure 9 1/4" x 9 1/4".

Assemble four Fabric C rectangles and one Round Seven Unit.

Press away from the center.

Using the Trim Tool, align the black Centering Square - Round 8 with the Fabric F square. Trim all four sides.

Round Eight Unit should measure 10 ½" x 10 ½".

Using the Trim Tool, align the white 45° Angle Trim Line on the last Fabric C seam. Trim all four sides.

Trimmed Round Eight Unit should measure 10 1/2" x 10 1/2".

Assemble four Fabric E rectangles and one Trimmed Round Eight Unit.

Press away from the center.

Using the Trim Tool, align the black Centering Square - Round 8 with the Fabric F square. Trim all four sides.

Block 3B should measure 10 1/2" x 10 1/2".

Copyright 2017 Fat Quarter Shop, LLC. All rights reserved. Duplication of any kind is prohibited. This pattern may be used for personal purposes only and may not be reproduced without the express written permission from the Fat Quarter Shop.