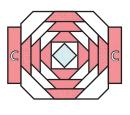

#### BLOCKS 3A & 3B **PINEAPPLE**

check out our YouTube tutorial

Unfinished: 8 1/2" x 8 1/2"

Block 3B: Make four. Unfinished: 10 1/2" x 10 1/2"

Press away from the center.

Using the Trim Tool, align the black Centering Square - Round 8 with the Fabric F square. Trim all four sides.

Block 3B should measure 10 1/2" x 10 1/2".

Copyright 2017 Fat Quarter Shop, LLC. All rights reserved. Duplication of any kind is prohibited. This pattern may be used for personal purposes only and may not be reproduced without the express written permission from the Fat Quarter Shop.