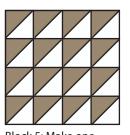

## **BLOCK 5** HALF SQUARE TRIANGLE

check out our YouTube tutorial

Block 5: Make one. Unfinished: 12 1/2" x 12 1/2"

Block 5: Make one. Unfinished: 12 1/2" x 12 1/2"

| Fabrics:                                                                                                                                                                                                                                                                                                                                                                                                                                                                                                                                                                                                                                                                                                                                                                                                                                                                                                                                                                                                                                                                                                                                                                                                                                                                                                                                                                                                                                                                                                                                                                                                                                                                                                                                                                                                                                                                                                                                                                                                                                                                                                                       |                                                      |           |          |
|--------------------------------------------------------------------------------------------------------------------------------------------------------------------------------------------------------------------------------------------------------------------------------------------------------------------------------------------------------------------------------------------------------------------------------------------------------------------------------------------------------------------------------------------------------------------------------------------------------------------------------------------------------------------------------------------------------------------------------------------------------------------------------------------------------------------------------------------------------------------------------------------------------------------------------------------------------------------------------------------------------------------------------------------------------------------------------------------------------------------------------------------------------------------------------------------------------------------------------------------------------------------------------------------------------------------------------------------------------------------------------------------------------------------------------------------------------------------------------------------------------------------------------------------------------------------------------------------------------------------------------------------------------------------------------------------------------------------------------------------------------------------------------------------------------------------------------------------------------------------------------------------------------------------------------------------------------------------------------------------------------------------------------------------------------------------------------------------------------------------------------|------------------------------------------------------|-----------|----------|
| White                                                                                                                                                                                                                                                                                                                                                                                                                                                                                                                                                                                                                                                                                                                                                                                                                                                                                                                                                                                                                                                                                                                                                                                                                                                                                                                                                                                                                                                                                                                                                                                                                                                                                                                                                                                                                                                                                                                                                                                                                                                                                                                          | 9900-200                                             | 20″ x 21″ | Fabric A |
| Peach                                                                                                                                                                                                                                                                                                                                                                                                                                                                                                                                                                                                                                                                                                                                                                                                                                                                                                                                                                                                                                                                                                                                                                                                                                                                                                                                                                                                                                                                                                                                                                                                                                                                                                                                                                                                                                                                                                                                                                                                                                                                                                                          | 9900-89                                              | 10″ x 21″ | Fabric B |
| Teak                                                                                                                                                                                                                                                                                                                                                                                                                                                                                                                                                                                                                                                                                                                                                                                                                                                                                                                                                                                                                                                                                                                                                                                                                                                                                                                                                                                                                                                                                                                                                                                                                                                                                                                                                                                                                                                                                                                                                                                                                                                                                                                           | 9900-129                                             | 10″ x 21″ | Fabric B |
| The second secon | Triangles on a Roll 3" Finished Triangle Paper #H300 |           |          |

Press open.

Block 5 should measure 12 1/2" x 12 1/2".

Make one.

1-866-826-2069 www.FatQuarterShop.com www.YouTube.com/FatQuarterShop