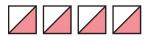

Cut apart on the solid lines.

Press open.

Half Square Triangle Unit should measure 3 1/2" x 3 1/2".

Copyright 2017 Fat Quarter Shop, LLC. All rights reserved. Duplication of any kind is prohibited. This pattern may be used for personal purposes only and may not be reproduced without the express written permission from the Fat Quarter Shop.