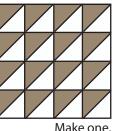

## **BLOCK 5** HALF SQUARE TRIANGLE

check out our YouTube tutorial

Block 5: Make one. Unfinished: 12 1/2" x 12 1/2"

Block 5: Make one. Unfinished: 12 1/2" x 12 1/2"

| Fabrics:                                                                                                                                                                                                                                                                                                                                                                                                                                                                                                                                                                                                                                                                                                                                                                                                                                                                                                                                                                                                                                                                                                                                                                                                                                                                                                                                                                                                                                                                                                                                                                                                                                                                                                                                                                                                                                                                                                                                                                                                                                                                                                                       |                                                      |           |          |
|--------------------------------------------------------------------------------------------------------------------------------------------------------------------------------------------------------------------------------------------------------------------------------------------------------------------------------------------------------------------------------------------------------------------------------------------------------------------------------------------------------------------------------------------------------------------------------------------------------------------------------------------------------------------------------------------------------------------------------------------------------------------------------------------------------------------------------------------------------------------------------------------------------------------------------------------------------------------------------------------------------------------------------------------------------------------------------------------------------------------------------------------------------------------------------------------------------------------------------------------------------------------------------------------------------------------------------------------------------------------------------------------------------------------------------------------------------------------------------------------------------------------------------------------------------------------------------------------------------------------------------------------------------------------------------------------------------------------------------------------------------------------------------------------------------------------------------------------------------------------------------------------------------------------------------------------------------------------------------------------------------------------------------------------------------------------------------------------------------------------------------|------------------------------------------------------|-----------|----------|
| White                                                                                                                                                                                                                                                                                                                                                                                                                                                                                                                                                                                                                                                                                                                                                                                                                                                                                                                                                                                                                                                                                                                                                                                                                                                                                                                                                                                                                                                                                                                                                                                                                                                                                                                                                                                                                                                                                                                                                                                                                                                                                                                          | 9900-200                                             | 20″ x 21″ | Fabric A |
| Peach                                                                                                                                                                                                                                                                                                                                                                                                                                                                                                                                                                                                                                                                                                                                                                                                                                                                                                                                                                                                                                                                                                                                                                                                                                                                                                                                                                                                                                                                                                                                                                                                                                                                                                                                                                                                                                                                                                                                                                                                                                                                                                                          | 9900-89                                              | 10″ x 21″ | Fabric B |
| Teak                                                                                                                                                                                                                                                                                                                                                                                                                                                                                                                                                                                                                                                                                                                                                                                                                                                                                                                                                                                                                                                                                                                                                                                                                                                                                                                                                                                                                                                                                                                                                                                                                                                                                                                                                                                                                                                                                                                                                                                                                                                                                                                           | 9900-129                                             | 10″ x 21″ | Fabric B |
| The second secon | Triangles on a Roll 3" Finished Triangle Paper #H300 |           |          |

Press open.

Block 5 should measure 12 1/2" x 12 1/2".

Make one.

1-866-826-2069 www.FatQuarterShop.com www.YouTube.com/FatQuarterShop