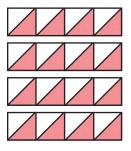

These patterns may not be used for commercial purposes.

Assemble Half Square Triangle Strip Unit.

Press open.

\_\_\_\_

Half Square Triangle Strip Unit should measure 3 1/2" x 12 1/2".

Make four.

Assemble Block 5.