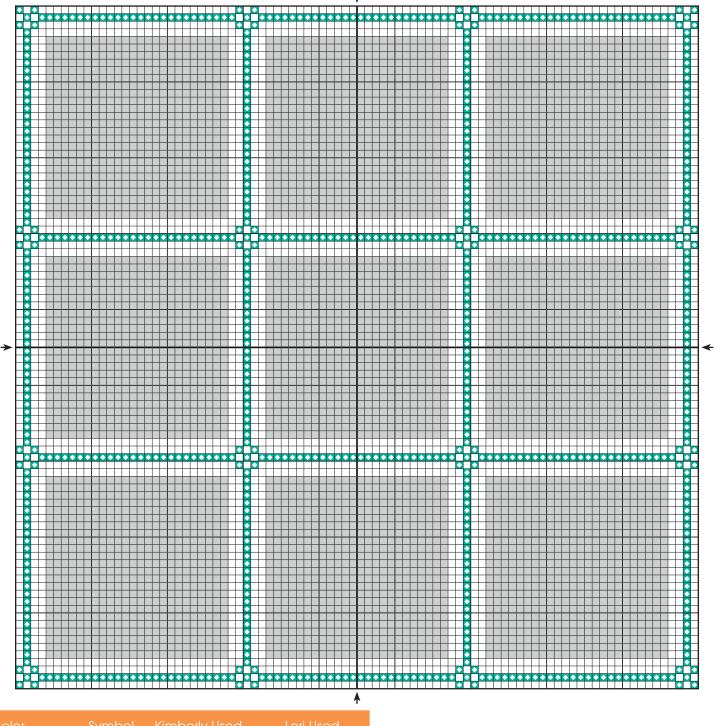

Stitch Count: 90w x 90h · 10ct Vintage Cloth: 9" x 9" · 14ct Aida: 6.5" x 6.5" · 25ct Lugana: 7.25" x 7.25"

|                              | Kimberly                             | , Jolly  | Lori Ho                          | t                                    |  |
|------------------------------|--------------------------------------|----------|----------------------------------|--------------------------------------|--|
| Cloth                        | Pewter 25ct Lugana                   |          | Oatmeal 25ct L                   | Oatmeal 25ct Lugana (mottled side)   |  |
| Number of strands            | Two strands                          |          | Two strands                      | Two strands                          |  |
| Pattern name<br>(Block name) | Farm Girl Fall (Tom Turkey)          |          | Happy Farm Gir                   | Happy Farm Girl (Fresh Pear)         |  |
|                              | Stitch Cards Set B (Daddy's Tractor) |          | Farm Girl Fall (Sc               | Farm Girl Fall (Scrappy Maple Leaf)  |  |
|                              | Farm Girl Fall (Scrappy Acorn)       |          | Happy Farm Gir                   | Happy Farm Girl (Mama Hen)           |  |
|                              | Stitch Cards Set B (Mr. Scarecrow)   |          | Stitch Cards Set                 | Stitch Cards Set B (Mr. Scarecrow)   |  |
|                              | Farm Girl Fall (Sunny Sunflower)     |          | Farm Girl Fall (Su               | Farm Girl Fall (Sunny Sunflower)     |  |
|                              | Farm Girl Fall (Furrows)             |          | Stitch Cards Set                 | Stitch Cards Set B (Corn & Tomatoes) |  |
|                              | Farm Girl Fall (Pumpkin)             |          | Farm Girl Fall (Pu               | Farm Girl Fall (Pumpkin)             |  |
|                              | Farm Girl Fall (Scrappy Maple Leaf)  |          | Stitch Cards Set                 | Stitch Cards Set B (Daddy's Tractor) |  |
|                              | Stitch Cards Set A (Baby Chick)      |          | Happy Farm Girl (Canning Season) |                                      |  |
| Thread used                  | DMC 318                              | DMC 962  | DMC 347                          | DMC 3348                             |  |
|                              | DMC 712                              | DMC 963  | DMC 350                          | DMC 3750                             |  |
|                              | DMC 912                              | DMC 964  | DMC 471                          | DMC 3790                             |  |
|                              | DMC 913                              | DMC 966  | DMC 728                          | DMC 3822                             |  |
|                              | DMC 955                              | DMC 977  | DMC 729                          | DMC 3848                             |  |
|                              | DMC 956                              | DMC 3772 | DMC 760                          | DMC 3849                             |  |
|                              | DMC 957                              | DMC 3774 | DMC 921                          | DMC 3853                             |  |
|                              | DMC 958                              | DMC 3855 | DMC 931                          | DMC 3864                             |  |
|                              | DMC 959                              |          | DMC 937                          | DMC Ecru                             |  |
|                              | DMC 961                              |          | DMC 3021                         |                                      |  |

Kimberly Jolly's Sweet Autumn DMC Thread Pack and Lori Holt's Happy Harvest DMC Thread Pack are available at Fat Quarter Shop!

#fqsstitchtober

| Color  | Symbol   | Kimberly Used | Lori Used |
|--------|----------|---------------|-----------|
| Border | <b>•</b> | 958           | 3848      |