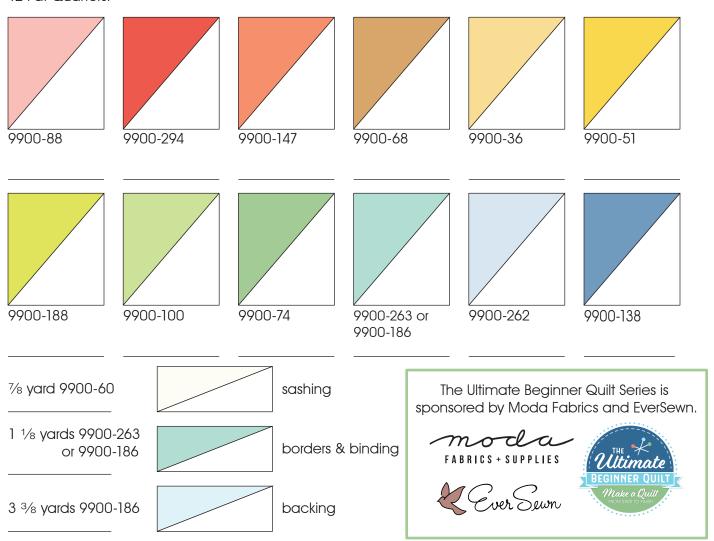

### FABRIC REQUIREMENTS AND COLOR KEY

The fabric cuts for this quilt are meticulously planned to fit into the prescribed number of Fat Quarters. Cut only what you need for each block according to the block patterns. Watch our videos for more detail on cutting.

The fabric color numbers used in our quilt sample are provided below, but you may use this as a color key if you are using other fabrics. Color the empty triangles with the colors you wish to use and write the color or name of the fabric below it.

#### 12 Fat Quarters:

To complete this quilt, you will need batting that is at least 60" square. Suggested Batting: Happy Cloud Batting Throw Size #8020-THROW The Ultimate Beginner Quilt features Bella Solids by Moda Fabrics.