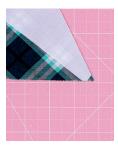

Cut binding fabric into:

6 - 2 ½" x width of fabric strips (Fabric C)

Use 1/4" seams and press as arrows indicate throughout. Block Assembly:

Using the Creative Grids Perfect Rectangle Ruler, align the 8 ½" line with the edge of a Fabric A rectangle.

Cut two Fabric A triangles from each rectangle.

Make sure to follow the ruler edge and cut the angle from the tip.

Make seventy-two total.

Using the Creative Grids Perfect Rectangle Ruler, align the 8 ½" line with the edge of a Fabric B rectangle.