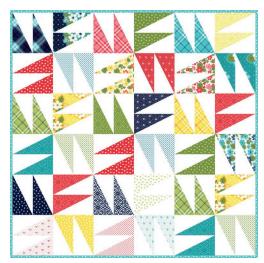

## Jolly Bar Meringue Quilt Pattern

Finished Size: 48 1/2" x 48 1/2"

#### Quilt Center:

Assemble the Quilt Center.

Press rows in opposite directions.

Pay close attention to block placement.

Quilt Center should measure 48 1/2" x 48 1/2".