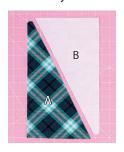

# Jolly Bar Meringue Quilt Pattern

Shortcut Quiet

Aligning the bottom edge of each triangle with the clipped angle edge, assemble one Fabric A triangle and one Fabric B triangle using a scant 1/4" seam.

Meringue Unit should measure 4 1/2" x 8 1/2".

Make seventy-two.

Make seventy-two total.

Assemble two matching Meringue Units. Meringue Block should measure 8  $\frac{1}{2}$ " x 8  $\frac{1}{2}$ ".

Make thirty-six.