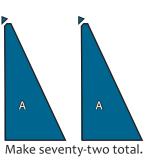

Cut two Fabric A triangles from each rectangle.

Make sure to follow the ruler edge and cut the angle from the tip.

Make seventy-two total.

Using the Creative Grids Perfect Rectangle Ruler, align the 8 ½" line with the edge of a Fabric B rectangle.

Cut two Fabric B triangles from each rectangle.

Make sure to follow the ruler edge and cut the angle from the tip.

Make seventy-two total.

#jollybarmeringuequilt • #shortcutquilt

www.FatQuarterShop.com www.YouTube.com/FatQuarterShop