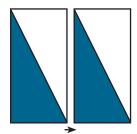

# Jolly Bar Meringue Quilt Pattern

Shortcut Quiet

Aligning the bottom edge of each triangle with the clipped angle edge, assemble one Fabric A triangle and one Fabric B triangle using a scant 1/4" seam.

Meringue Unit should measure 4 1/2" x 8 1/2".

Make seventy-two.

Make seventy-two total.

Assemble two matching Meringue Units. Meringue Block should measure 8  $\frac{1}{2}$ " x 8  $\frac{1}{2}$ ".

Make thirty-six.