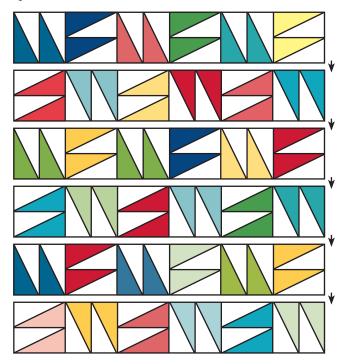

#### Quilt Center:

Assemble the Quilt Center.

Press rows in opposite directions.

Pay close attention to block placement.

Quilt Center should measure 48 1/2" x 48 1/2".