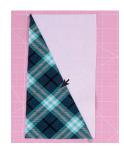

Cut two Fabric B triangles from each rectangle.

Make sure to follow the ruler edge and cut the angle from the tip.

Make seventy-two total.

#jollybarmeringuequilt • #shortcutquilt

www.FatQuarterShop.com www.YouTube.com/FatQuarterShop

# Jolly Bar Meringue Quilt Pattern

Shortcut Quiet

Aligning the bottom edge of each triangle with the clipped angle edge, assemble one Fabric A triangle and one Fabric B triangle using a scant 1/4" seam.