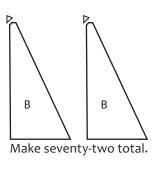

Cut two Fabric A triangles from each rectangle.

Make sure to follow the ruler edge and cut the angle from the tip.

Make seventy-two total.

Using the Creative Grids Perfect Rectangle Ruler, align the 8 ½" line with the edge of a Fabric B rectangle.

Cut two Fabric B triangles from each rectangle.

Make sure to follow the ruler edge and cut the angle from the tip.

Make seventy-two total.

#jollybarmeringuequilt • #shortcutquilt

www.FatQuarterShop.com www.YouTube.com/FatQuarterShop