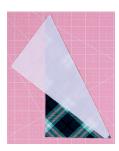

# Jolly Bar Meringue Quilt Pattern

Shortcut Quiet

Aligning the bottom edge of each triangle with the clipped angle edge, assemble one Fabric A triangle and one Fabric B triangle using a scant 1/4" seam.

Meringue Unit should measure 4 1/2" x 8 1/2".

Make seventy-two.

Make seventy-two total.

Assemble two matching Meringue Units. Meringue Block should measure 8  $\frac{1}{2}$ " x 8  $\frac{1}{2}$ ".

Make thirty-six.