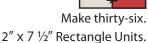

Stitch ¼" away from the edge on opposite sides.

Layered Crumble Unit should measure 10" x 10".

Make eighteen.

Cut the Layered Crumble Unit as shown.

Make seventy-two. 4" x 7 ½" Square Units.

Make thirty-six. 2" x 4" Dark Rectangles. Make thirty-six. 2" x 4" Light Rectangles.