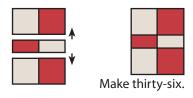

# Layer Cake Crumble Quilt Pattern

Assemble two matching Square Units and one matching Rectangle Unit.

Partial Crumble Unit should measure 7 1/2" x 9".

Make thirty-six.

Assemble two matching Light Rectangles and one coordinating Dark Square.