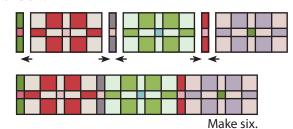

# Layer Cake Crumble Quilt Pattern

Assemble two matching Square Units and one matching Rectangle Unit.

Partial Crumble Unit should measure 7 1/2" x 9".

Make thirty-six.

Assemble two matching Light Rectangles and one coordinating Dark Square.

Light Crumble Strip Unit should measure 2" x 9".

Make eighteen.

Assemble two matching Dark Rectangles and one coordinating Light Square.

Dark Crumble Strip Unit should measure 2" x 9".

Make eighteen.

Assemble two matching Partial Crumble Units and one different Light Crumble Strip Unit.

Crumble Block should measure 9" x 16".

Pay close attention to unit placement.

Make eighteen.

### Quilt Rows

Assemble three different Dark Crumble Strip Units and three different Crumble Blocks. Crumble Row should measure 9" x 51 1/2".

Make six.