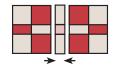

### Block Assembly

*Use ¼" seams and press as arrows indicate throughout.* 

Divide the Fabric A squares into eighteen light prints and eighteen dark prints.

With right sides facing, layer one light Fabric A square and one dark Fabric A square.

Stitch ¼" away from the edge on opposite sides.

Layered Crumble Unit should measure 10" x 10".

Make eighteen.

Cut the Layered Crumble Unit as shown.

Make seventy-two. 4" x 7 ½" Square Units.

Make thirty-six. 2" x 4" Dark Rectangles. Make thirty-six. 2" x 4" Light Rectangles.