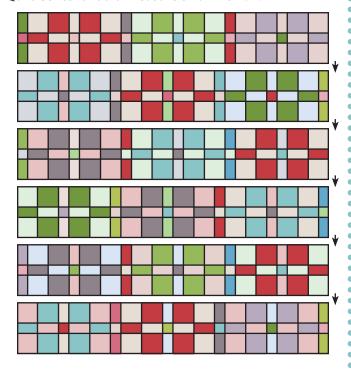

#### Quilt Center

Assemble the Quilt Center.

Rotate every other Crumble Row.

Quilt Center should measure 51 1/2" x 51 1/2".