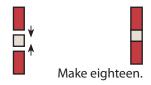

Light Crumble Strip Unit should measure 2" x 9".

Make eighteen.

Assemble two matching Dark Rectangles and one coordinating Light Square.

Dark Crumble Strip Unit should measure 2" x 9".

Make eighteen.

Assemble two matching Partial Crumble Units and one different Light Crumble Strip Unit.