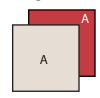

### Block Assembly

*Use ¼" seams and press as arrows indicate throughout.* 

Divide the Fabric A squares into eighteen light prints and eighteen dark prints.

With right sides facing, layer one light Fabric A square and one dark Fabric A square.

Stitch ¼" away from the edge on opposite sides.

Layered Crumble Unit should measure 10" x 10".

Make eighteen.

Cut the Layered Crumble Unit as shown.

Make seventy-two. 4" x 7 ½" Square Units.

Make thirty-six. 2" x 4" Dark Rectangles. Make thirty-six. 2" x 4" Light Rectangles.