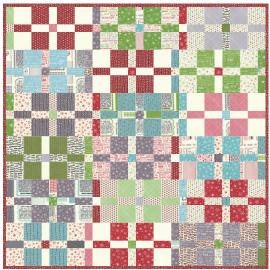

## Layer Cake Crumble Quilt Pattern



Finished Size: 51 1/2"x 51 1/2"

### Fabric Requirements

One Cookie Exchange Layer Cake or thirty-six (eighteen light and eighteen dark) 10" squares (Fabric A) 5% yard binding (5623-22) 3 ½ yards backing (5626-11)

### cutting

Cut binding fabric into: 6 - 2 ½" x width of fabric strips (Fabric B)



### Block Assembly

*Use ¼" seams and press as arrows indicate throughout.* 

Divide the Fabric A squares into eighteen light prints and eighteen dark prints.

With right sides facing, layer one light Fabric A square and one dark Fabric A square.

Stitch ¼" away from the edge on opposite sides.

Layered Crumble Unit should measure 10" x 10".

Make eighteen.





Cut the Layered Crumble Unit as shown.





Make seventy-two. 4" x 7 ½" Square Units.





Make thirty-six. 2" x 4" Dark Rectangles