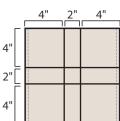

Stitch ¼" away from the edge on opposite sides.

Layered Crumble Unit should measure 10" x 10".

Make eighteen.

Cut the Layered Crumble Unit as shown.

Make seventy-two. 4" x 7 ½" Square Units.

Make thirty-six. 2" x 4" Dark Rectangles. Make thirty-six. 2" x 4" Light Rectangles.