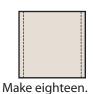

Stitch ¼" away from the edge on opposite sides.

Layered Crumble Unit should measure 10" x 10".

Make eighteen.

Cut the Layered Crumble Unit as shown.

Make seventy-two. 4" x 7 ½" Square Units.

Make thirty-six. 2" x 4" Dark Rectangles. Make thirty-six. 2" x 4" Light Rectangles.