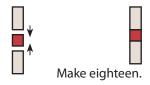

Light Crumble Strip Unit should measure 2" x 9".

Make eighteen.

Assemble two matching Dark Rectangles and one coordinating Light Square.

Dark Crumble Strip Unit should measure 2" x 9".

Make eighteen.

Assemble two matching Partial Crumble Units and one different Light Crumble Strip Unit.