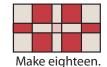

Stitch ¼" away from the edge on opposite sides.

Layered Crumble Unit should measure 10" x 10".

Make eighteen.

Cut the Layered Crumble Unit as shown.

Make seventy-two. 4" x 7 ½" Square Units.

Make thirty-six. 2" x 4" Dark Rectangles. Make thirty-six. 2" x 4" Light Rectangles.

Make eighteen. 2" x 2" Dark Squares. Make eighteen. 2" x 2" Light Squares.