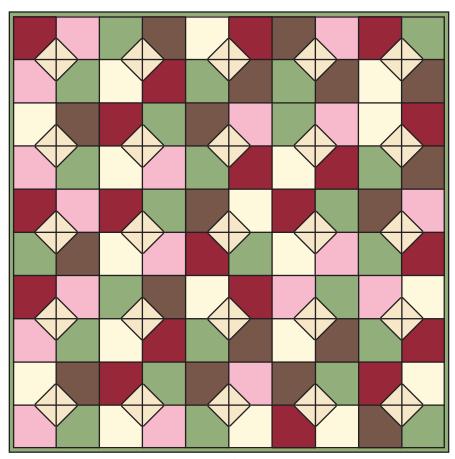

## Layers of Charm Quilt Pattern

Finished Size: 57 1/2" x 57 1/2"

### Finishing

Sew 2 ½" binding strips end to end for binding. Quilt and bind as desired.

Copyright 2014 Fat Quarter Shop, LLC. All rights reserved. Duplication of any kind is prohibited.

This pattern may be used for personal purposes only and may not be reproduced without the express written permission from the Fat Quarter Shop. These patterns may not be used for commercial purposes.