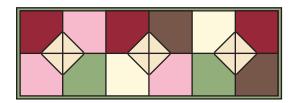

## Layers of Charm Quilt Pattern

Quilt Rows

Assemble three Charm Blocks.

Row should measure 19 1/2" x 57 1/2".

Make three.

Quilt Center

Assemble Quilt Center.

Quilt Center should measure 57 1/2" x 57 1/2".