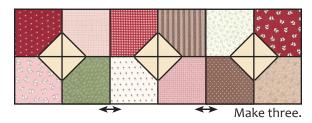

Make nine Charm Blocks.

Make nine.

Free Pattern

## Layers of Charm Quilt Pattern

Quilt Rows

Assemble three Charm Blocks.

Row should measure 19 1/2" x 57 1/2".

Make three.

Quilt Center

Assemble Quilt Center.

Quilt Center should measure 57 1/2" x 57 1/2".