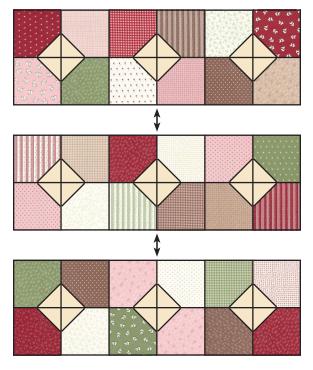

## Layers of Charm Quilt Pattern

Quilt Rows

Assemble three Charm Blocks.

Row should measure 19 1/2" x 57 1/2".

Make three.

Quilt Center

Assemble Quilt Center.

Quilt Center should measure 57 1/2" x 57 1/2".