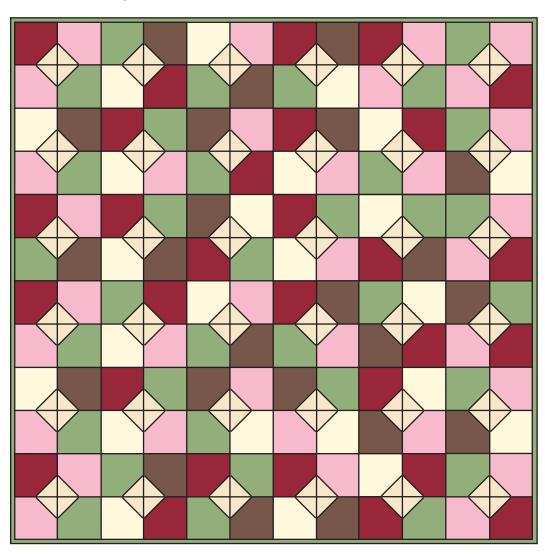

## Queen Quilt

Finished Size: 95 1/2" x 95 1/2"

#### **Fabric Requirements:**

Three Layer Cakes or one hundred 10" squares (Mistletoe Lane Layer Cakes)

Three Solid Charm Packs or one hundred 5" squares

(Natural Bella Solids Charm Packs SKU# 9900PP-12)