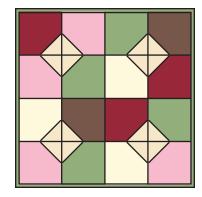

Stitch on the drawn line and trim  $\frac{1}{4}$ " away from the seam.

Charm Unit should measure 10" x 10".

Make thirty-six.

Make thirty-six...

Assemble four different Charm Units.

Charm Block should measure 19  $\frac{1}{2}$ " x 19  $\frac{1}{2}$ ".

Make nine Charm Blocks.

Make nine.

Free Pattern