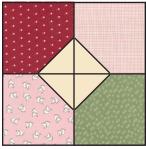

Stitch on the drawn line and trim  $\frac{1}{4}$ " away from the seam.

Charm Unit should measure 10" x 10".

Make thirty-six.

Make thirty-six...

Assemble four different Charm Units.

Charm Block should measure 19  $\frac{1}{2}$ " x 19  $\frac{1}{2}$ ".

Make nine Charm Blocks.

Make nine.

Free Pattern