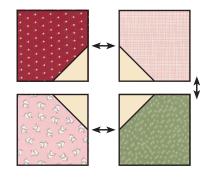

Stitch on the drawn line and trim  $\frac{1}{4}$ " away from the seam.

Charm Unit should measure 10" x 10".

Make thirty-six.

Make thirty-six...

Assemble four different Charm Units.

Charm Block should measure 19  $\frac{1}{2}$ " x 19  $\frac{1}{2}$ ".

Make nine Charm Blocks.

Make nine.

Free Pattern