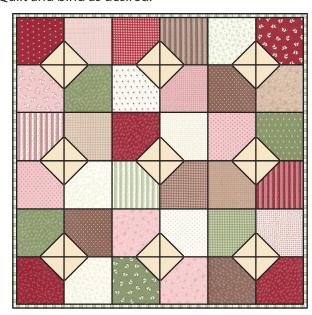

## Layers of Charm Quilt Pattern

Finished Size: 57 1/2" x 57 1/2"

## Layers of Charm Quilt Pattern

Quilt Rows

Assemble three Charm Blocks.

Row should measure 19 1/2" x 57 1/2".

Make three.

Quilt Center

Assemble Quilt Center.

Quilt Center should measure 57 1/2" x 57 1/2".