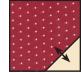

Stitch on the drawn line and trim  $\frac{1}{4}$ " away from the seam.

Charm Unit should measure 10" x 10".

Make thirty-six.

Make thirty-six...

Assemble four different Charm Units.

Charm Block should measure 19  $\frac{1}{2}$ " x 19  $\frac{1}{2}$ ".