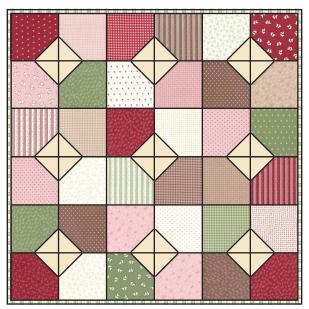

## Layers of Charm Quilt Pattern

Finished Size: 57 1/2" x 57 1/2"

Make nine Charm Blocks.

Make nine.

Free Pattern

## Layers of Charm Quilt Pattern

Quilt Rows

Assemble three Charm Blocks.

Row should measure 19 1/2" x 57 1/2".

Make three.

Quilt Center

Assemble Quilt Center.

Quilt Center should measure 57 1/2" x 57 1/2".