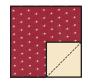

## Piecing Instructions

Use 1/4" seams and press as arrows indicate throughout.

Draw a diagonal line on the wrong side of the 5" charm squares.

With right sides facing, layer a 5" square on one corner of a 10" square.

Stitch on the drawn line and trim  $\frac{1}{4}$ " away from the seam.

Charm Unit should measure 10" x 10".

Make thirty-six.

Make thirty-six...

Assemble four different Charm Units.

Charm Block should measure 19  $\frac{1}{2}$ " x 19  $\frac{1}{2}$ ".