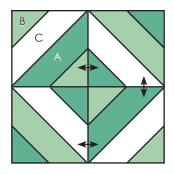

### PIZZELLE BLOCKS: PAGE 28

Finished size - 8 ½" x 8 ½" Make four

#### **CUTTING CHART:**

Sixteen charm squares (16 - 5" squares)
Each block uses two different charm squares.

From eight 5" squares:

1 (A)

From eight 5" squares cut:

4 (B)

#### Background

8 (C)

Complete block cutting and instructions can be found in the Perfect 5 Quilts Book by It's Sew Emma.

We recommend using the Creative Grids Perfect 5 Ruler.