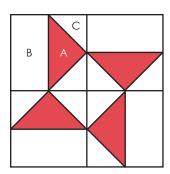

## PINWHEEL COOKIE BLOCKS: PAGE 24

Finished size - 8 ½" x 8 ½" Make four

#### CUTTING CHART:

Eight charm squares (8 - 5" squares)

Each block uses two matching charm squares.

From each 5" square cut: 2 (A)

#### Background

16 (B) 32 (C)