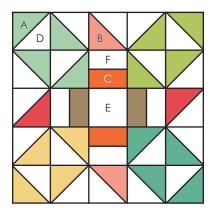

## SPRITZ COOKIE BLOCKS: PAGE 44

Finished size - 20 ½" x 20 ½" Make one

#### CUTTING CHART.

Twelve charm squares (8 - 5" squares)

Each corner spritz unit uses two matching charm squares.

From eight 5" squares:

1 (A)

From two 5" squares:

1 (B)

From two 5" squares cut:

2 (C)

#### Background

10 (D)

1 (E)

4 (F)

Complete block cutting and instructions can be found in the Perfect 5 Quilts Book by It's Sew Emma.

We recommend using the Creative Grids Perfect 5 Ruler.