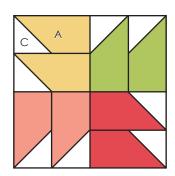

## SNICKERDOODLE BLOCKS: PAGE 40

Finished size - 8 ½" x 8 ½" Make four

### CUTTING CHART:

Sixteen charm squares (16 - 5" squares)
Each block uses four sets of two matching charm squares.

From each 5" square cut:

2 (A)

Background

32 (C)