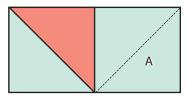

## Quilt Center:

Draw a diagonal line on the wrong side of the Fabric O squares.

With right sides facing, layer a Fabric O square on the bottom end of a Fabric C rectangle.

Stitch on the drawn line and trim 1/4" away from the seam.

Left Partial Top Unit should measure 2  $\frac{1}{2}'' x$  6  $\frac{1}{2}'' (4 \frac{1}{2}'' x 12 \frac{1}{2}'').$ 

Make 2.

Draw a diagonal line on the wrong side of the Fabric D squares.

With right sides facing, layer a Fabric D square on the top left corner of a Fabric H rectangle.

Stitch on the drawn line and trim 1/4" away from the seam.

Repeat on the top right corner.

Top Heart Unit should measure 6 1/2" x 8 1/2" (12 1/2" x 16 1/2").

Mune 2.

Draw a diagonal line on the wrong side of the Fabric A squares.

With right sides facing, layer a Fabric A square on one end of a Fabric G rectangle.

Stitch on the drawn line and trim ¼" away from the seam.

Repeat on the opposite end.

Bottom Heart Unit should measure 6  $\frac{1}{2}$  x 12  $\frac{1}{2}$  (12  $\frac{1}{2}$  x 24  $\frac{1}{2}$ ).