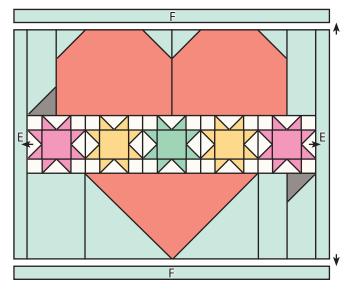

Make 1.

Assemble the Quilt Center.

Rotate every other Star Block so seams nest.

Quilt Center should measure 16 1/2" x 20 1/2" (32 1/2" x 40 1/2").

Juner Borders:

Attach side inner borders using the Fabric E strips. Attach top and bottom inner borders using the Fabric F strips.

Outer Borders:

Attach side outer borders using the Fabric K strips. Attach top and bottom outer borders using the Fabric L strips.

Finishing:

Piece the Fabric P strips end to end for binding. Quilt and bind as desired.