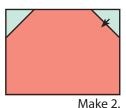

Left Partial Top Unit should measure 2  $\frac{1}{2}'' x$  6  $\frac{1}{2}'' (4 \frac{1}{2}'' x 12 \frac{1}{2}'').$ 

Make 2.

Draw a diagonal line on the wrong side of the Fabric D squares.

With right sides facing, layer a Fabric D square on the top left corner of a Fabric H rectangle.

Stitch on the drawn line and trim 1/4" away from the seam.

Repeat on the top right corner.

Top Heart Unit should measure 6 1/2" x 8 1/2" (12 1/2" x 16 1/2").

Mune 2.

Draw a diagonal line on the wrong side of the Fabric A squares.