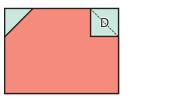

Left Partial Top Unit should measure 2  $\frac{1}{2}'' x$  6  $\frac{1}{2}'' (4 \frac{1}{2}'' x 12 \frac{1}{2}'').$ 

Make 2.

Draw a diagonal line on the wrong side of the Fabric D squares.

With right sides facing, layer a Fabric D square on the top left corner of a Fabric H rectangle.

Stitch on the drawn line and trim 1/4" away from the seam.

Repeat on the top right corner.

Top Heart Unit should measure 6 1/2" x 8 1/2" (12 1/2" x 16 1/2").

Mune 2.

Draw a diagonal line on the wrong side of the Fabric A squares.