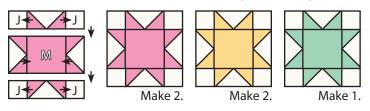

## Assemble the Star Block using matching fabric.

Star Block should measure 4 1/2" x 4 1/2" (8 1/2" x 8 1/2").