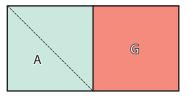

With right sides facing, layer a Fabric A square on one end of a Fabric G rectangle.

Stitch on the drawn line and trim ¼" away from the seam.

Repeat on the opposite end.

Bottom Heart Unit should measure 6  $\frac{1}{2}$  x 12  $\frac{1}{2}$  (12  $\frac{1}{2}$  x 24  $\frac{1}{2}$ ).