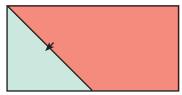

With right sides facing, layer a Fabric A square on one end of a Fabric G rectangle.

Stitch on the drawn line and trim ¼" away from the seam.

Repeat on the opposite end.

Bottom Heart Unit should measure 6  $\frac{1}{2}$  x 12  $\frac{1}{2}$  (12  $\frac{1}{2}$  x 24  $\frac{1}{2}$ ).