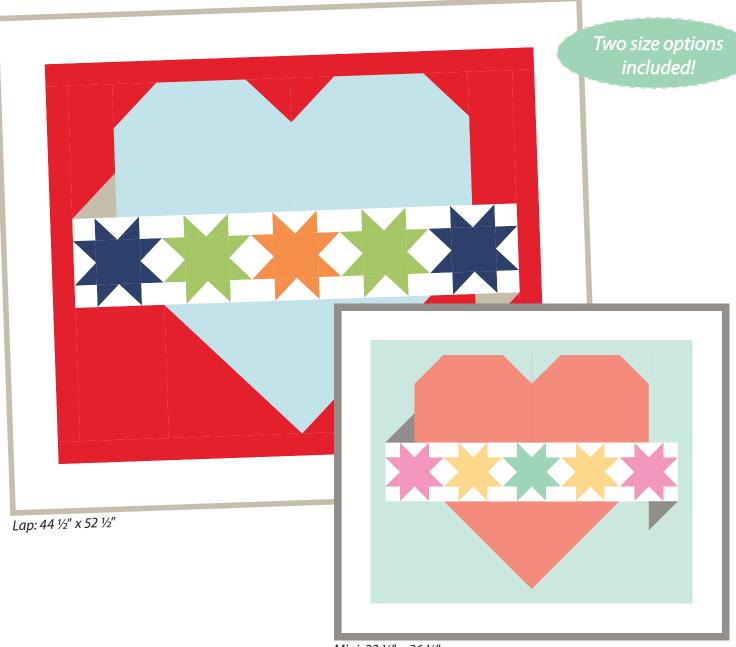

## www.FatQuarterShop.com

Mini: 22 1/2" x 26 1/2"

This pattern may be used for personal purposes only and may not be reproduced without the express written permission from the Fat Quarter Shop. This pattern may not be used for commercial purposes.

Mini - 22 <sup>1</sup>/<sub>2</sub>" x 26 <sup>1</sup>/<sub>2</sub>"

Lap - 44 ½" x 52 ½"

| Mini - 22 ½" x 26 ½" |                |         |                                    | Lap - 44 ½" x 52 ½" |                      |     |                                                                                                                                                                       |
|----------------------|----------------|---------|------------------------------------|---------------------|----------------------|-----|-----------------------------------------------------------------------------------------------------------------------------------------------------------------------|
| 9900-262             | ½ yard         | A       | 2 - 6 ½" squares                   | 9900-256            | 1 ½ yards            | A   | 2 - 12 ½" squares                                                                                                                                                     |
|                      |                | В       | 1 - 4 ½" x 6 ½" rectangle          |                     |                      | В   | 1 - 8 ½" x 12 ½" rectangle                                                                                                                                            |
|                      |                | C       | 4 - 2 ½" x 6 ½" rectangles         |                     |                      | C   | 4 - 4 ½" x 12 ½" rectangles                                                                                                                                           |
|                      |                | D       | 4 - 2 ½" squares                   |                     |                      | D   | 4 - 4 ½" squares                                                                                                                                                      |
|                      |                | E       | 2 - 1 ½" x 16 ½" strips            |                     |                      | E   | 2 - 2 1⁄2" x 32 1⁄2" strips                                                                                                                                           |
|                      |                | F       | 2 - 1 1⁄2″ x 22 1⁄2″ strips        |                     |                      | F   | 3 - 2 <sup>1</sup> / <sub>2</sub> " x WOF strips, sew end<br>to end and subcut into:<br>2 - 2 <sup>1</sup> / <sub>2</sub> " x 44 <sup>1</sup> / <sub>2</sub> " strips |
| 9900-89              | Fat<br>Quarter | G       | 1 - 6 ½" x 12 ½" rectangle         | 9900-193            | % yard               | G   | 1 - 12 ½" x 24 ½" rectangle                                                                                                                                           |
|                      |                | Н       | 2 - 6 ½" x 8 ½" rectangles         |                     |                      | Н   | 2 - 12 ½" x 16 ½" rectangles                                                                                                                                          |
| 9900-200             | ½ yard         | I       | 20 - 1 ½" x 2 ½" rectangles        | 9900-98             | 1 ⅓ yards            | I   | 20 - 2 ½" x 4 ½" rectangles                                                                                                                                           |
|                      |                | J       | 20 - 1 ½" squares                  |                     |                      | J   | 20 - 2 ½" squares                                                                                                                                                     |
|                      |                | K       | 2 - 2 ½" x 18 ½" strips            |                     |                      | K   | 2 - 4 1⁄2" x 36 1⁄2" strips                                                                                                                                           |
|                      |                | L       | 2 - 2 ½" x 26 ½" strips            |                     |                      | L   | 3 - 4 1/2" x WOF strips, sew end<br>to end and subcut into:<br>2 - 4 1/2" x 52 1/2" strips                                                                            |
| 9900-212             | Fat Eighth     | М       | 2 - 2 ½" squares                   | 9900-261            | Fat<br>Quarter       | М   | 2 - 4 ½" squares                                                                                                                                                      |
|                      |                | N       | 16 - 1 ½" squares                  |                     |                      | N   | 16 - 2 ½" squares                                                                                                                                                     |
| 9900-51              | Fat Eighth     | Μ       | 2 - 2 ½″ squares                   | 9900-75             | Fat<br>Quarter       | М   | 2 - 4 ½″ squares                                                                                                                                                      |
|                      |                | N       | 16 - 1 ½" squares                  |                     |                      | N   | 16 - 2 ½" squares                                                                                                                                                     |
| 9900-86              | Fat Eighth     | М       | 1 - 2 ½″ square                    | 9900-161            | 12″ x 20″            | М   | 1 - 4 ½" square                                                                                                                                                       |
|                      |                | N       | 8 - 1 ½" squares                   |                     |                      | N   | 8 - 2 ½" squares                                                                                                                                                      |
| 9900-312             | ½ yard         | 0       | 2 - 2 ½″ squares                   | 9900-241            | <sup>3</sup> ⁄4 yard | 0   | 2 - 4 ½" squares                                                                                                                                                      |
|                      |                | Ρ       | 4 - 2 ½" x WOF strips<br>(binding) |                     |                      | Р   | 6 - 2 ½" x WOF strips<br>(binding)                                                                                                                                    |
| 9900-262             | % yard         | Backing |                                    | 9900-241            | 3 ¼ yards            | Вас | king                                                                                                                                                                  |