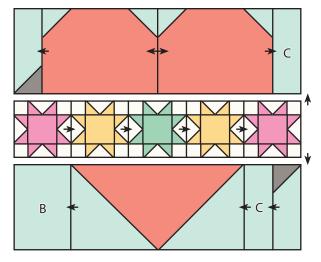

Make 1.

Assemble the Quilt Center.

Rotate every other Star Block so seams nest.

Quilt Center should measure 16 1/2" x 20 1/2" (32 1/2" x 40 1/2").

Juner Borders:

Attach side inner borders using the Fabric E strips. Attach top and bottom inner borders using the Fabric F strips.

Outer Borders:

Attach side outer borders using the Fabric K strips. Attach top and bottom outer borders using the Fabric L strips.

Finishing:

Piece the Fabric P strips end to end for binding. Quilt and bind as desired.