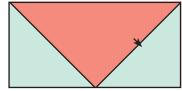

Left Partial Top Unit should measure 2  $\frac{1}{2}'' x$  6  $\frac{1}{2}'' (4 \frac{1}{2}'' x 12 \frac{1}{2}'').$ 

Make 2.

Draw a diagonal line on the wrong side of the Fabric D squares.

With right sides facing, layer a Fabric D square on the top left corner of a Fabric H rectangle.

Stitch on the drawn line and trim 1/4" away from the seam.

Repeat on the top right corner.

Top Heart Unit should measure 6 1/2" x 8 1/2" (12 1/2" x 16 1/2").

Mune 2.

Draw a diagonal line on the wrong side of the Fabric A squares.

With right sides facing, layer a Fabric A square on one end of a Fabric G rectangle.

Stitch on the drawn line and trim ¼" away from the seam.

Repeat on the opposite end.

Bottom Heart Unit should measure 6  $\frac{1}{2}$  x 12  $\frac{1}{2}$  (12  $\frac{1}{2}$  x 24  $\frac{1}{2}$ ).