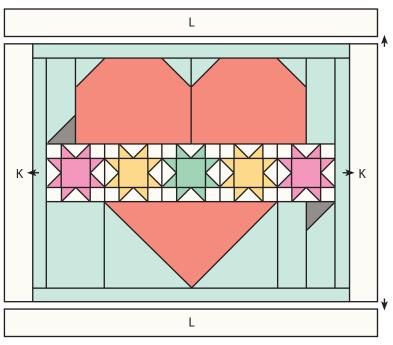

Make 1.

Assemble the Quilt Center.

Rotate every other Star Block so seams nest.

Quilt Center should measure 16 1/2" x 20 1/2" (32 1/2" x 40 1/2").

Juner Borders:

Attach side inner borders using the Fabric E strips. Attach top and bottom inner borders using the Fabric F strips.

Outer Borders:

Attach side outer borders using the Fabric K strips. Attach top and bottom outer borders using the Fabric L strips.

Finishing:

Piece the Fabric P strips end to end for binding. Quilt and bind as desired.