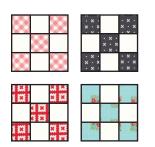

Make one 12 ½" x 12 ½" unfinished



Make four 6 ½" x 6 ½" unfinished

### **Large Block Cutting:**

| Background                         |   | Print (from one print)              |   |
|------------------------------------|---|-------------------------------------|---|
| 1 - 4 ½" x WOF strip, subcut into: |   | 2 - 4 ½" × 20" strips, subcut into: |   |
| 4 - 4 ½" squares                   | Α | 5 - 4 ½" squares                    | В |

## **Small Block Cutting:**

| Background                         |   | Print (from four prints)           |   |
|------------------------------------|---|------------------------------------|---|
| 1 - 2 ½" x WOF strip, subcut into: |   | 1 - 2 ½" × 20" strip, subcut into: |   |
| 16 - 2 ½" squares                  | Α | 5 - 2 ½" squares (20 total)        | В |













Fabric A 55185-