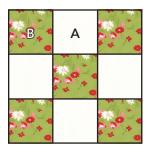

Make one 12 ½" x 12 ½" unfinished

Make four 6 ½" x 6 ½" unfinished

### **Large Block Cutting:**

| Background                         |   | Print (from one print)              |   |
|------------------------------------|---|-------------------------------------|---|
| 1 - 4 ½" x WOF strip, subcut into: |   | 2 - 4 ½" × 20" strips, subcut into: |   |
| 4 - 4 ½" squares                   | Α | 5 - 4 ½" squares                    | В |

## **Small Block Cutting:**

| Background                         |   | Print (from four prints)           |   |
|------------------------------------|---|------------------------------------|---|
| 1 - 2 ½" x WOF strip, subcut into: |   | 1 - 2 ½" × 20" strip, subcut into: |   |
| 16 - 2 ½" squares                  | Α | 5 - 2 ½" squares (20 total)        | В |

#### **Block Locations:**

# Block Assembly:

Measurements listed as: Large Block (Small Blocks)
Use ¼" seams and press as arrows indicate throughout.

Assemble Block using matching fabric.

Nine Patch Block should measure 12 ½" x 12 ½" (6 ½" x 6 ½").