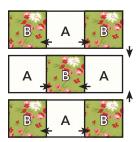

# Block Assembly:

Measurements listed as: Large Block (Small Blocks)
Use ¼" seams and press as arrows indicate throughout.

Assemble Block using matching fabric.

Nine Patch Block should measure 12 ½" x 12 ½" (6 ½" x 6 ½").

Make one.