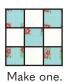

Make one 12 ½" x 12 ½" unfinished

Make four 6 ½" x 6 ½" unfinished

# Block Assembly:

Measurements listed as: Large Block (Small Blocks)
Use ¼" seams and press as arrows indicate throughout.

Assemble Block using matching fabric.

Nine Patch Block should measure 12 ½" x 12 ½" (6 ½" x 6 ½").