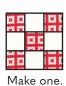

Make one 12 ½" x 12 ½" unfinished

Make four 6 ½" x 6 ½" unfinished

# Block Assembly:

Measurements listed as: Large Block (Small Blocks)
Use ¼" seams and press as arrows indicate throughout.

Assemble Block using matching fabric.

Nine Patch Block should measure 12 ½" x 12 ½" (6 ½" x 6 ½").