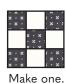

Make one 12 ½" x 12 ½" unfinished

Make four 6 ½" x 6 ½" unfinished

# Block Assembly:

Measurements listed as: Large Block (Small Blocks)
Use ¼" seams and press as arrows indicate throughout.

Assemble Block using matching fabric.

Nine Patch Block should measure 12 ½" x 12 ½" (6 ½" x 6 ½").