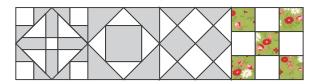

|
|------------------------------------|---|-------------------------------------|---|
| 1 - 4 ½" x WOF strip, subcut into: |   | 2 - 4 ½" × 20" strips, subcut into: |   |
| 4 - 4 ½" squares                   | Α | 5 - 4 ½" squares                    | В |

## **Small Block Cutting:**

| Background                         |   | Print (from four prints)           |   |
|------------------------------------|---|------------------------------------|---|
| 1 - 2 ½" x WOF strip, subcut into: |   | 1 - 2 ½" × 20" strip, subcut into: |   |
| 16 - 2 ½" squares                  | Α | 5 - 2 ½" squares (20 total)        | В |













Fabric A 55185-25

Fabric B 55182-14

Fabric B 55186-13

Fabric B 55183-16

Fabric B 55184-11

Fabric B 55187-12

#### **Block Locations:**



### Pieced Backing:



# Donate to Make a Wish!

- http://site.wish.org/goto/threadology
- \* #threadologyquiltalong







# Block Assembly:

Measurements listed as: Large Block (Small Blocks)
Use ¼" seams and press as arrows indicate throughout.

Assemble Block using matching fabric.

Nine Patch Block should measure 12 ½" x 12 ½" (6 ½" x 6 ½").













Make one.