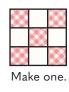

Make one 12 ½" x 12 ½" unfinished

Make four 6 ½" x 6 ½" unfinished

# Block Assembly:

Measurements listed as: Large Block (Small Blocks)
Use ¼" seams and press as arrows indicate throughout.

Assemble Block using matching fabric.

Nine Patch Block should measure 12 ½" x 12 ½" (6 ½" x 6 ½").