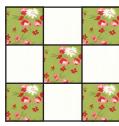

Make one 12 ½" x 12 ½" unfinished

Make four 6 ½" x 6 ½" unfinished

# Block Assembly:

Measurements listed as: Large Block (Small Blocks)
Use ¼" seams and press as arrows indicate throughout.

Assemble Block using matching fabric.

Nine Patch Block should measure 12 ½" x 12 ½" (6 ½" x 6 ½").