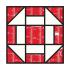

## Block Assembly:

Measurements listed as: Large Block (Small Blocks)

Use 1/4" seams and press as arrows indicate throughout.

Draw a diagonal line on the wrong side of the Fabric A squares.

With right sides facing, layer a Fabric A square with a Fabric C square.

Stitch 1/4" from each side of the drawn line.

Cut apart on the marked line.

Half Square Triangle Unit should measure 4 ½" x 4 ½" (2 ½" x 2 ½").

Make four.

Make four.

Make four.

Assemble one Fabric E rectangle and one Fabric B rectangle.