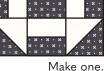

Make one 12 ½" x 12 ½" unfinished

Make four 6 ½" x 6 ½" unfinished

Rail Unit should measure 4  $\frac{1}{2}$ " x 4  $\frac{1}{2}$ " (2  $\frac{1}{2}$ " x 2  $\frac{1}{2}$ ").

Make four.

Make four.

Make four.

Assemble Block using matching fabric.

Churn Dash Block should measure 12 1/2" x 12 1/2" (6 1/2" x 6 1/2").

Make one.

Make one.

Make one.