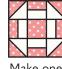

Make one 12 ½" x 12 ½" unfinished

Make four 6 ½" x 6 ½" unfinished

Rail Unit should measure 4  $\frac{1}{2}$ " x 4  $\frac{1}{2}$ " (2  $\frac{1}{2}$ " x 2  $\frac{1}{2}$ ").

Make four.

Make four.

Make four.

Assemble Block using matching fabric.

Churn Dash Block should measure 12 1/2" x 12 1/2" (6 1/2" x 6 1/2").

Make one.

Make one.

Make one.