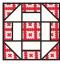

Make one 12 ½" x 12 ½" unfinished

Make four 6 ½" x 6 ½" unfinished

#### **Block Locations:**

Rail Unit should measure 4  $\frac{1}{2}$ " x 4  $\frac{1}{2}$ " (2  $\frac{1}{2}$ " x 2  $\frac{1}{2}$ ").

Make four.

Make four.

Make four.

Assemble Block using matching fabric.

Churn Dash Block should measure 12 1/2" x 12 1/2" (6 1/2" x 6 1/2").