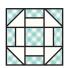

## Block Assembly:

Measurements listed as: Large Block (Small Blocks)

Use 1/4" seams and press as arrows indicate throughout.

Draw a diagonal line on the wrong side of the Fabric A squares.

With right sides facing, layer a Fabric A square with a Fabric C square.

Stitch 1/4" from each side of the drawn line.

Cut apart on the marked line.

Half Square Triangle Unit should measure 4 ½" x 4 ½" (2 ½" x 2 ½").

Make four.

Make four.

Make four.

Assemble one Fabric E rectangle and one Fabric B rectangle.