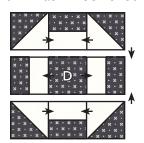

## Block Assembly:

Measurements listed as: Large Block (Small Blocks)

Use 1/4" seams and press as arrows indicate throughout.

Draw a diagonal line on the wrong side of the Fabric A squares.

With right sides facing, layer a Fabric A square with a Fabric C square.

Stitch 1/4" from each side of the drawn line.

Cut apart on the marked line.

Half Square Triangle Unit should measure 4 ½" x 4 ½" (2 ½" x 2 ½").

Make four.

Make four.

Make four.

Assemble one Fabric E rectangle and one Fabric B rectangle.

Rail Unit should measure 4  $\frac{1}{2}$ " x 4  $\frac{1}{2}$ " (2  $\frac{1}{2}$ " x 2  $\frac{1}{2}$ ").

Make four.

Make four.

Make four.

Assemble Block using matching fabric.

Churn Dash Block should measure 12 1/2" x 12 1/2" (6 1/2" x 6 1/2").

Make one.

Make one.

Make one.