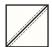

## Block Assembly:

Measurements listed as: Large Block (Small Blocks)

Use 1/4" seams and press as arrows indicate throughout.

Draw a diagonal line on the wrong side of the Fabric A squares.

With right sides facing, layer a Fabric A square with a Fabric C square.

Stitch 1/4" from each side of the drawn line.

Cut apart on the marked line.

Half Square Triangle Unit should measure 4 ½" x 4 ½" (2 ½" x 2 ½").

Make four.

Make four.

Make four.

Assemble one Fabric E rectangle and one Fabric B rectangle.