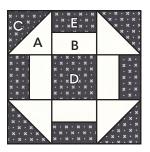

Make one 12 ½" x 12 ½" unfinished

Make four 6 ½" x 6 ½" unfinished

### **Large Block Cutting:**

| Background                           |   | Print (from one print)             |   |
|--------------------------------------|---|------------------------------------|---|
| 1 - 4 1/8" x WOF strip, subcut into: |   | 1 - 4 %" x 20" strip, subcut into: |   |
| 2 - 4 1/8" squares                   | Α | 2 - 4 1/8" squares                 | С |
| From remainder of strip, subcut:     |   | 1 - 4 ½" x 20" strip, subcut into: |   |
| 4 - 2 ½" x 4 ½" rectangles           | В | 1 - 4 ½" square                    | D |
|                                      |   | 4 - 2 ½" x 4 ½" rectangles         | Е |

#### **Block Locations:**

## Block Assembly:

Measurements listed as: Large Block (Small Blocks)

Use 1/4" seams and press as arrows indicate throughout.

Draw a diagonal line on the wrong side of the Fabric A squares.

With right sides facing, layer a Fabric A square with a Fabric C square.

Stitch 1/4" from each side of the drawn line.

Cut apart on the marked line.

Half Square Triangle Unit should measure 4 ½" x 4 ½" (2 ½" x 2 ½").

Make four.

Make four.

Make four.

Assemble one Fabric E rectangle and one Fabric B rectangle.

Rail Unit should measure 4  $\frac{1}{2}$ " x 4  $\frac{1}{2}$ " (2  $\frac{1}{2}$ " x 2  $\frac{1}{2}$ ").

Make four.

Make four.

Make four.

Assemble Block using matching fabric.

Churn Dash Block should measure 12 1/2" x 12 1/2" (6 1/2" x 6 1/2").