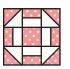

## **Small Block Cutting:**

| Background                           |   | Print (from four prints)              |   |
|--------------------------------------|---|---------------------------------------|---|
| 1 - 2 1/8" x WOF strip, subcut into: |   | 1 - 2 1/8" x 20" strip, subcut into:  |   |
| 8 - 2 1/8" squares                   | А | 2 - 2 1/8" squares (8 total)          | С |
| 1 - 1 ½" x WOF strip, subcut into:   |   | From remainder of strip, subcut:      |   |
| 16 - 1 ½" x 2 ½" rectangles          | В | 1 - 2 ½" square (4 total)             | D |
|                                      |   | 4 - 1 ½" x 2 ½" rectangles (16 total) | Е |

## Block Assembly:

Measurements listed as: Large Block (Small Blocks)

Use 1/4" seams and press as arrows indicate throughout.

Draw a diagonal line on the wrong side of the Fabric A squares.

With right sides facing, layer a Fabric A square with a Fabric C square.

Stitch 1/4" from each side of the drawn line.

Cut apart on the marked line.

Half Square Triangle Unit should measure 4 ½" x 4 ½" (2 ½" x 2 ½").

Make four.

Make four.

Make four.

Assemble one Fabric E rectangle and one Fabric B rectangle.

Rail Unit should measure 4  $\frac{1}{2}$ " x 4  $\frac{1}{2}$ " (2  $\frac{1}{2}$ " x 2  $\frac{1}{2}$ ").

Make four.

Make four.

Make four.

Assemble Block using matching fabric.

Churn Dash Block should measure 12 1/2" x 12 1/2" (6 1/2" x 6 1/2").

Make one.

Make one.

Make one.