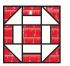

## **Small Block Cutting:**

| Background                           |   | Print (from four prints)              |   |
|--------------------------------------|---|---------------------------------------|---|
| 1 - 2 1/8" x WOF strip, subcut into: |   | 1 - 2 1/8" x 20" strip, subcut into:  |   |
| 8 - 2 1/8" squares                   | А | 2 - 2 1/8" squares (8 total)          | С |
| 1 - 1 ½" x WOF strip, subcut into:   |   | From remainder of strip, subcut:      |   |
| 16 - 1 ½" x 2 ½" rectangles          | В | 1 - 2 ½" square (4 total)             | D |
|                                      |   | 4 - 1 ½" x 2 ½" rectangles (16 total) | Е |

## Block Assembly:

Measurements listed as: Large Block (Small Blocks)

Use 1/4" seams and press as arrows indicate throughout.

Draw a diagonal line on the wrong side of the Fabric A squares.

With right sides facing, layer a Fabric A square with a Fabric C square.

Stitch 1/4" from each side of the drawn line.

Cut apart on the marked line.

Half Square Triangle Unit should measure 4 ½" x 4 ½" (2 ½" x 2 ½").

Make four.

Make four.

Make four.

Assemble one Fabric E rectangle and one Fabric B rectangle.

Rail Unit should measure 4  $\frac{1}{2}$ " x 4  $\frac{1}{2}$ " (2  $\frac{1}{2}$ " x 2  $\frac{1}{2}$ ").

Make four.

Make four.

Make four.

Assemble Block using matching fabric.

Churn Dash Block should measure 12 1/2" x 12 1/2" (6 1/2" x 6 1/2").

Make one.

Make one.

Make one.