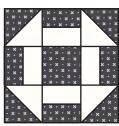

#### **Block Locations:**

Rail Unit should measure 4  $\frac{1}{2}$ " x 4  $\frac{1}{2}$ " (2  $\frac{1}{2}$ " x 2  $\frac{1}{2}$ ").

Make four.

Make four.

Make four.

Assemble Block using matching fabric.

Churn Dash Block should measure 12 1/2" x 12 1/2" (6 1/2" x 6 1/2").