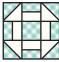

## **Small Block Cutting:**

| Background                           |   | Print (from four prints)              |   |
|--------------------------------------|---|---------------------------------------|---|
| 1 - 2 1/8" x WOF strip, subcut into: |   | 1 - 2 1/8" x 20" strip, subcut into:  |   |
| 8 - 2 1/8" squares                   | А | 2 - 2 1/8" squares (8 total)          | С |
| 1 - 1 ½" x WOF strip, subcut into:   |   | From remainder of strip, subcut:      |   |
| 16 - 1 ½" x 2 ½" rectangles          | В | 1 - 2 ½" square (4 total)             | D |
|                                      |   | 4 - 1 ½" x 2 ½" rectangles (16 total) | Е |

## Block Assembly:

Measurements listed as: Large Block (Small Blocks)

Use 1/4" seams and press as arrows indicate throughout.

Draw a diagonal line on the wrong side of the Fabric A squares.

With right sides facing, layer a Fabric A square with a Fabric C square.

Stitch 1/4" from each side of the drawn line.

Cut apart on the marked line.

Half Square Triangle Unit should measure 4 ½" x 4 ½" (2 ½" x 2 ½").

Make four.

Make four.

Make four.

Assemble one Fabric E rectangle and one Fabric B rectangle.

Rail Unit should measure 4  $\frac{1}{2}$ " x 4  $\frac{1}{2}$ " (2  $\frac{1}{2}$ " x 2  $\frac{1}{2}$ ").

Make four.

Make four.

Make four.

Assemble Block using matching fabric.

Churn Dash Block should measure 12 1/2" x 12 1/2" (6 1/2" x 6 1/2").

Make one.

Make one.

Make one.