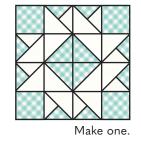

B E

Make one

Make four

12 1/2" x 12 1/2" unfinished

## Block Assembly:

Measurements listed as: Large Block (Small Blocks) Use 1/4" seams and press as arrows indicate throughout.

Cut the Fabric A squares on the diagonal twice.

Draw a diagonal line on the wrong side of the Fabric C squares.

With right sides facing, layer a Fabric C square with a Fabric E square.

Stitch ¼" from each side of the drawn line.

Cut apart on the marked line.

Half Square Triangle Unit should measure 3 1/2" x 3 1/2" (2" x 2").

Make four. Make four. Make four. Make four.

2 of 3

Assemble Block using matching fabric.

Royal Star Block should measure 12 1/2" x 12 1/2" (6 1/2" x 6 1/2").

Make one. Make one.

one. Mak

Make one.