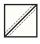

## Block Assembly:

Measurements listed as: Large Block (Small Blocks) Use 1/4" seams and press as arrows indicate throughout.

Cut the Fabric A squares on the diagonal twice.

Draw a diagonal line on the wrong side of the Fabric C squares.

With right sides facing, layer a Fabric C square with a Fabric E square.

Stitch ¼" from each side of the drawn line.

Cut apart on the marked line.

Half Square Triangle Unit should measure 3 1/2" x 3 1/2" (2" x 2").