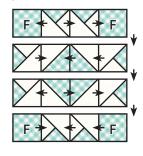

Make four. Make four. Make four. Make four.

2 of 3

Assemble Block using matching fabric.

Royal Star Block should measure 12 1/2" x 12 1/2" (6 1/2" x 6 1/2").

Make one. Make one.

one. Mak

Make one.