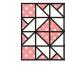

6 1/2" x 6 1/2" unfinished

Fabrics A, B & C Fabrics D, E & F 55185-25

55186-12

Fabrics D, E & F 55182-14

Fabrics D, E & F 55185-13

Fabrics D, E & F 55187-12

Make four. Make four. Make four. Make four.

2 of 3

Assemble Block using matching fabric.

Royal Star Block should measure 12 1/2" x 12 1/2" (6 1/2" x 6 1/2").

Make one. Make one.

one. Mak

Make one.