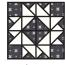

B E

Make one

Make four

12 1/2" x 12 1/2" unfinished

6 1/2" x 6 1/2" unfinished

Fabrics A, B & C Fabrics D, E & F 55185-25

55186-12

Fabrics D, E & F 55182-14

Fabrics D, E & F 55185-13

Fabrics D, E & F 55187-12

Make four. Make four. Make four. Make four.

2 of 3

Assemble Block using matching fabric.

Royal Star Block should measure 12 1/2" x 12 1/2" (6 1/2" x 6 1/2").

Make one. Make one.

one. Mak

Make one.