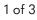

## Block Assembly:

Measurements listed as: Large Block (Small Blocks) Use 1/4" seams and press as arrows indicate throughout.

Cut the Fabric A squares on the diagonal twice.

Draw a diagonal line on the wrong side of the Fabric C squares.