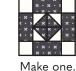

## Block Assembly:

Measurements listed as: Large Block (Small Blocks) Use 1/4" seams and press as arrows indicate throughout.

Draw a diagonal line on the wrong side of the Fabric A squares.

With right sides facing, layer a Fabric A square with a Fabric D square.

Stitch ¼" from each side of the drawn line.

Cut apart on the marked line.

Half Square Triangle Unit should measure 3 1/2" x 3 1/2" (2" x 2").

Assemble four matching Half Square Triangles.

Center Unit should measure 6 1/2" x 6 1/2" (3 1/2" x 3 1/2").

Assemble Block using matching fabric.

Fair & Square Block should measure 12 1/2" x 12 1/2" (6 1/2" x 6 1/2").

Make four.

Make one.

Copyright 2019 Fat Quarter Shop, LLC. All rights reserved. Duplication of any kind is prohibited