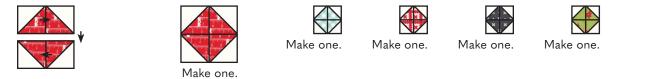

## Block Assembly:

Measurements listed as: Large Block (Small Blocks) Use 1/4" seams and press as arrows indicate throughout.

Draw a diagonal line on the wrong side of the Fabric A squares.

With right sides facing, layer a Fabric A square with a Fabric D square.

Stitch ¼" from each side of the drawn line.

Cut apart on the marked line.

Half Square Triangle Unit should measure 3 1/2" x 3 1/2" (2" x 2").

Assemble four matching Half Square Triangles.

Center Unit should measure 6 1/2" x 6 1/2" (3 1/2" x 3 1/2").

Assemble Block using matching fabric.

Fair & Square Block should measure 12 1/2" x 12 1/2" (6 1/2" x 6 1/2").

Make four.

Make one.

Copyright 2019 Fat Quarter Shop, LLC. All rights reserved. Duplication of any kind is prohibited