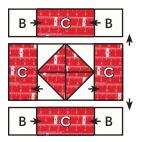

Assemble Block using matching fabric.

Fair & Square Block should measure 12 1/2" x 12 1/2" (6 1/2" x 6 1/2").

Make four.

Make one.

Copyright 2019 Fat Quarter Shop, LLC. All rights reserved. Duplication of any kind is prohibited