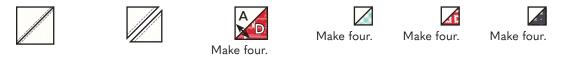

## Block Assembly:

Measurements listed as: Large Block (Small Blocks) Use 1/4" seams and press as arrows indicate throughout.

Draw a diagonal line on the wrong side of the Fabric A squares.

With right sides facing, layer a Fabric A square with a Fabric D square.

Stitch ¼" from each side of the drawn line.

Cut apart on the marked line.

Half Square Triangle Unit should measure 3 1/2" x 3 1/2" (2" x 2").

Assemble four matching Half Square Triangles.

Center Unit should measure 6 1/2" x 6 1/2" (3 1/2" x 3 1/2").

Assemble Block using matching fabric.

Fair & Square Block should measure 12 1/2" x 12 1/2" (6 1/2" x 6 1/2").

Make four.

Make one.

Copyright 2019 Fat Quarter Shop, LLC. All rights reserved. Duplication of any kind is prohibited