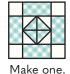

## Block Assembly:

Measurements listed as: Large Block (Small Blocks) Use 1/4" seams and press as arrows indicate throughout.

Draw a diagonal line on the wrong side of the Fabric A squares.

With right sides facing, layer a Fabric A square with a Fabric D square.

Stitch ¼" from each side of the drawn line.

Cut apart on the marked line.

Half Square Triangle Unit should measure 3 1/2" x 3 1/2" (2" x 2").

Assemble four matching Half Square Triangles.

Center Unit should measure 6 1/2" x 6 1/2" (3 1/2" x 3 1/2").

Assemble Block using matching fabric.

Fair & Square Block should measure 12 1/2" x 12 1/2" (6 1/2" x 6 1/2").

Make four.

Make one.

Copyright 2019 Fat Quarter Shop, LLC. All rights reserved. Duplication of any kind is prohibited