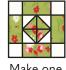

## Block Assembly:

Measurements listed as: Large Block (Small Blocks) Use 1/4" seams and press as arrows indicate throughout.

Draw a diagonal line on the wrong side of the Fabric A squares.

With right sides facing, layer a Fabric A square with a Fabric D square.

Stitch ¼" from each side of the drawn line.

Cut apart on the marked line.

Half Square Triangle Unit should measure 3 1/2" x 3 1/2" (2" x 2").

Assemble four matching Half Square Triangles.

Center Unit should measure 6 1/2" x 6 1/2" (3 1/2" x 3 1/2").

Assemble Block using matching fabric.

Fair & Square Block should measure 12 1/2" x 12 1/2" (6 1/2" x 6 1/2").

Make four.

Make one.

Copyright 2019 Fat Quarter Shop, LLC. All rights reserved. Duplication of any kind is prohibited