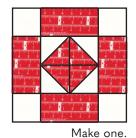

Assemble Block using matching fabric.

Fair & Square Block should measure 12 1/2" x 12 1/2" (6 1/2" x 6 1/2").

Make four.

Make one.

Copyright 2019 Fat Quarter Shop, LLC. All rights reserved. Duplication of any kind is prohibited