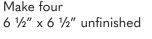

Assemble Block using matching fabric.

Fair & Square Block should measure 12 1/2" x 12 1/2" (6 1/2" x 6 1/2").

Make four.

Make one.

Copyright 2019 Fat Quarter Shop, LLC. All rights reserved. Duplication of any kind is prohibited