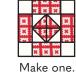

## Block Assembly:

Measurements listed as: Large Block (Small Blocks) Use 1/4" seams and press as arrows indicate throughout.

Draw a diagonal line on the wrong side of the Fabric A squares.

With right sides facing, layer a Fabric A square with a Fabric D square.

Stitch ¼" from each side of the drawn line.

Cut apart on the marked line.

Half Square Triangle Unit should measure 3 1/2" x 3 1/2" (2" x 2").

Assemble four matching Half Square Triangles.

Center Unit should measure 6 1/2" x 6 1/2" (3 1/2" x 3 1/2").

Assemble Block using matching fabric.

Fair & Square Block should measure 12 1/2" x 12 1/2" (6 1/2" x 6 1/2").

Make four.

Make one.

Copyright 2019 Fat Quarter Shop, LLC. All rights reserved. Duplication of any kind is prohibited