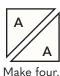

# Block Assembly:

Measurements listed as: Large Block (Small Blocks)
Use 1/4" seams and press as arrows indicate throughout.

Cut the Fabric A squares on the diagonal once.

Cut the Fabric B squares on the diagonal once.

Make four.

Make four.

Make four.

Make four.

Assemble four Fabric A triangles and one Fabric C square.

**Trim** Center Unit to measure 9" x 9" (4 3/4" x 4 3/4").

Make one

Make or