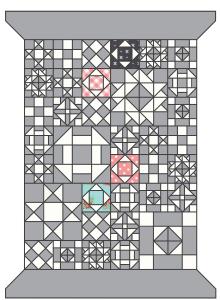

strip, subcut into:   |   |
|                                      | 1 - 6 ½" square                      | С |

## **Small Block Cutting:**

| Background                       |   | Print (from four prints)             |   |
|----------------------------------|---|--------------------------------------|---|
| 1 - 3" x WOF strip, subcut into: |   | 1 - 3 1/8" x 20" strip, subcut into: |   |
| 8 - 3" squares                   | А | 2 - 3 %" squares (8 total)           | В |
|                                  |   | From remainder of strip, subcut:     |   |
|                                  |   | 1 - 3 ½" square (4 total)            | С |



Fabric A 55185-25



Fabrics B & C 55185-13



Fabrics B & C 55183-16



Fabrics B & C 55187-12



Fabrics B & C 55186-13

#### **Block Locations:**



#### Pieced Backing:



## Nonate to Make a Wish!

- http://site.wish.org/goto/threadology
- #threadologyquiltalong





# Block Assembly:

Measurements listed as: Large Block (Small Blocks)
Use 1/4" seams and press as arrows indicate throughout.

Cut the Fabric A squares on the diagonal once.







Cut the Fabric B squares on the diagonal once.









Make four.



Make four.



Make four.



Make four.

Assemble four Fabric A triangles and one Fabric C square.

**Trim** Center Unit to measure 9" x 9" (4 3/4" x 4 3/4").







Make one



Make or



√ake on



Make one.

Assemble Block using matching fabric.

Trim Economy Block to measure 12 ½" x 12 ½" (6 ½" x 6 ½").







Make one.



Make one.



Make one.



Make one.