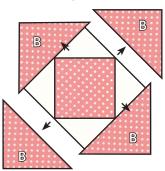

# Block Assembly:

Measurements listed as: Large Block (Small Blocks)
Use 1/4" seams and press as arrows indicate throughout.

Cut the Fabric A squares on the diagonal once.

Cut the Fabric B squares on the diagonal once.

Make four.

Make four.

Make four.

Make four.

Assemble four Fabric A triangles and one Fabric C square.

**Trim** Center Unit to measure 9" x 9" (4 3/4" x 4 3/4").

Make one

Make or

√ake on

Make one.

Assemble Block using matching fabric.

Trim Economy Block to measure 12 ½" x 12 ½" (6 ½" x 6 ½").

Make one.

Make one.

Make one.

Make one.