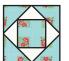

## **Small Block Cutting:**

| Background                       |   | Print (from four prints)             |   |
|----------------------------------|---|--------------------------------------|---|
| 1 - 3" x WOF strip, subcut into: |   | 1 - 3 1/8" x 20" strip, subcut into: |   |
| 8 - 3" squares                   | А | 2 - 3 %" squares (8 total)           | В |
|                                  |   | From remainder of strip, subcut:     |   |
|                                  |   | 1 - 3 ½" square (4 total)            | С |

# Block Assembly:

Measurements listed as: Large Block (Small Blocks)
Use 1/4" seams and press as arrows indicate throughout.

Cut the Fabric A squares on the diagonal once.

Cut the Fabric B squares on the diagonal once.

Make four.

Make four.

Make four.

Make four.

Assemble four Fabric A triangles and one Fabric C square.

**Trim** Center Unit to measure 9" x 9" (4 3/4" x 4 3/4").

Make one

Make or

√ake on

Make one.

Assemble Block using matching fabric.

Trim Economy Block to measure 12 ½" x 12 ½" (6 ½" x 6 ½").

Make one.

Make one.

Make one.

Make one.