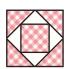

# Block Seven Economy Block DDD

Make one 12 ½" x 12 ½" unfinished

Make four 6 ½" x 6 ½" unfinished

# Block Assembly:

Measurements listed as: Large Block (Small Blocks)
Use 1/4" seams and press as arrows indicate throughout.

Cut the Fabric A squares on the diagonal once.

Cut the Fabric B squares on the diagonal once.

Make four.

Make four.

Make four.

Make four.

Assemble four Fabric A triangles and one Fabric C square.

**Trim** Center Unit to measure 9" x 9" (4 3/4" x 4 3/4").

Make one

Make or

√ake on

Make one.

Assemble Block using matching fabric.

Trim Economy Block to measure 12 ½" x 12 ½" (6 ½" x 6 ½").

Make one.

Make one.

Make one.

Make one.