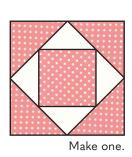

# Block Seven Economy Block DDD

Make one 12 ½" x 12 ½" unfinished

Make four 6 ½" x 6 ½" unfinished

# Block Assembly:

Measurements listed as: Large Block (Small Blocks)
Use 1/4" seams and press as arrows indicate throughout.

Cut the Fabric A squares on the diagonal once.

Cut the Fabric B squares on the diagonal once.

Make four.

Make four.

Make four.

Make four.

Assemble four Fabric A triangles and one Fabric C square.

**Trim** Center Unit to measure 9" x 9" (4 3/4" x 4 3/4").

Make one

Make or

√ake on

Make one.

Assemble Block using matching fabric.

Trim Economy Block to measure 12 ½" x 12 ½" (6 ½" x 6 ½").

Make one.

Make one.

Make one.

Make one.