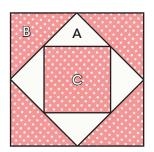

# Block Seven Economy Block DDD

Make one 12 ½" x 12 ½" unfinished

Make four 6 ½" x 6 ½" unfinished

### **Large Block Cutting:**

| Background                           | Print (from one print)               |   |
|--------------------------------------|--------------------------------------|---|
| 1 - 5 1/8" x WOF strip, subcut into: | 1 - 6 1/8" x 20" strip, subcut into: |   |
| 2 - 5 1/8" squares A                 | 2 - 6 %" squares                     | В |
|                                      | 1 - 6 ½" x 20" strip, subcut into:   |   |
|                                      | 1 - 6 ½" square                      | С |

# Block Assembly:

Measurements listed as: Large Block (Small Blocks)
Use 1/4" seams and press as arrows indicate throughout.

Cut the Fabric A squares on the diagonal once.

Cut the Fabric B squares on the diagonal once.

Make four.

Make four.

Make four.

Make four.

Assemble four Fabric A triangles and one Fabric C square.

**Trim** Center Unit to measure 9" x 9" (4 3/4" x 4 3/4").

Make one

Make or

√ake on

Make one.

Assemble Block using matching fabric.

Trim Economy Block to measure 12 ½" x 12 ½" (6 ½" x 6 ½").

Make one.

Make one.

Make one.

Make one.