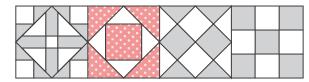

# Block Assembly:

Measurements listed as: Large Block (Small Blocks)
Use 1/4" seams and press as arrows indicate throughout.

Cut the Fabric A squares on the diagonal once.

Cut the Fabric B squares on the diagonal once.

Make four.

Make four.

Make four.

Make four.

Assemble four Fabric A triangles and one Fabric C square.

**Trim** Center Unit to measure 9" x 9" (4 3/4" x 4 3/4").

Make one

Make or

√ake on

Make one.

Assemble Block using matching fabric.

Trim Economy Block to measure 12 ½" x 12 ½" (6 ½" x 6 ½").

Make one.

Make one.

Make one.

Make one.