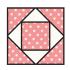

## **Small Block Cutting:**

| Background                       |   | Print (from four prints)             |   |
|----------------------------------|---|--------------------------------------|---|
| 1 - 3" x WOF strip, subcut into: |   | 1 - 3 1/8" x 20" strip, subcut into: |   |
| 8 - 3" squares                   | А | 2 - 3 %" squares (8 total)           | В |
|                                  |   | From remainder of strip, subcut:     |   |
|                                  |   | 1 - 3 ½" square (4 total)            | С |

# Block Assembly:

Measurements listed as: Large Block (Small Blocks)
Use 1/4" seams and press as arrows indicate throughout.

Cut the Fabric A squares on the diagonal once.

Cut the Fabric B squares on the diagonal once.

Make four.

Make four.

Make four.

Make four.

Assemble four Fabric A triangles and one Fabric C square.

**Trim** Center Unit to measure 9" x 9" (4 3/4" x 4 3/4").

Make one

Make or

√ake on

Make one.

Assemble Block using matching fabric.

Trim Economy Block to measure 12 ½" x 12 ½" (6 ½" x 6 ½").

Make one.

Make one.

Make one.

Make one.