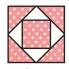

# Block Seven Economy Block DDD

Make one 12 ½" x 12 ½" unfinished

Make four 6 ½" x 6 ½" unfinished

# Block Assembly:

Measurements listed as: Large Block (Small Blocks)
Use 1/4" seams and press as arrows indicate throughout.

Cut the Fabric A squares on the diagonal once.

Cut the Fabric B squares on the diagonal once.

Make four.

Make four.

Make four.

Make four.

Assemble four Fabric A triangles and one Fabric C square.

**Trim** Center Unit to measure 9" x 9" (4 3/4" x 4 3/4").

Make one

Make or

√ake on

Make one.

Assemble Block using matching fabric.

Trim Economy Block to measure 12 ½" x 12 ½" (6 ½" x 6 ½").

Make one.

Make one.

Make one.

Make one.