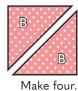

Make four.

Make four.

Make four.

Make four.

Assemble four Fabric A triangles and one Fabric C square.

**Trim** Center Unit to measure 9" x 9" (4 3/4" x 4 3/4").

Make one

Make or

√ake on

Make one.

Assemble Block using matching fabric.

Trim Economy Block to measure 12 ½" x 12 ½" (6 ½" x 6 ½").

Make one.

Make one.

Make one.

Make one.