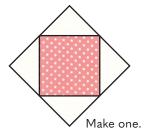

Make four.

Make four.

Make four.

Make four.

Assemble four Fabric A triangles and one Fabric C square.

**Trim** Center Unit to measure 9" x 9" (4 3/4" x 4 3/4").

Make one

Make or

√ake on

Make one.

Assemble Block using matching fabric.

Trim Economy Block to measure 12 ½" x 12 ½" (6 ½" x 6 ½").

Make one.

Make one.

Make one.

Make one.