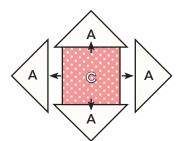

# Block Seven Economy Block DDD

Make one 12 ½" x 12 ½" unfinished

Make four 6 ½" x 6 ½" unfinished

# Block Assembly:

Measurements listed as: Large Block (Small Blocks)
Use 1/4" seams and press as arrows indicate throughout.

Cut the Fabric A squares on the diagonal once.

Cut the Fabric B squares on the diagonal once.

Make four.

Make four.

Make four.

Make four.

Assemble four Fabric A triangles and one Fabric C square.

**Trim** Center Unit to measure 9" x 9" (4 3/4" x 4 3/4").

Make one

Make or

√ake on

Make one.

Assemble Block using matching fabric.

Trim Economy Block to measure 12 ½" x 12 ½" (6 ½" x 6 ½").

Make one.

Make one.

Make one.

Make one.