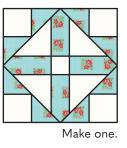

Trim Cross Unit to measure  $9'' \times 9'' (4 \frac{3}{4}'' \times 4 \frac{3}{4}'')$ .

Assemble Block using matching fabric.

Cross With a Cross Block should measure 12  $\frac{1}{2}$ " x 12  $\frac{1}{2}$ " (6  $\frac{1}{2}$ " x 6  $\frac{1}{2}$ ").