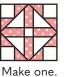

Trim Cross Unit to measure  $9'' \times 9'' (4 \frac{3}{4}'' \times 4 \frac{3}{4}'')$ .

Assemble Block using matching fabric.

Cross With a Cross Block should measure 12  $\frac{1}{2}$ " x 12  $\frac{1}{2}$ " (6  $\frac{1}{2}$ " x 6  $\frac{1}{2}$ ").