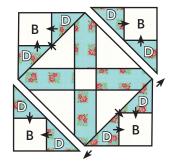

Trim Cross Unit to measure  $9'' \times 9'' (4 \frac{3}{4}'' \times 4 \frac{3}{4}'')$ .

Assemble Block using matching fabric.

Cross With a Cross Block should measure 12  $\frac{1}{2}$ " x 12  $\frac{1}{2}$ " (6  $\frac{1}{2}$ " x 6  $\frac{1}{2}$ ").