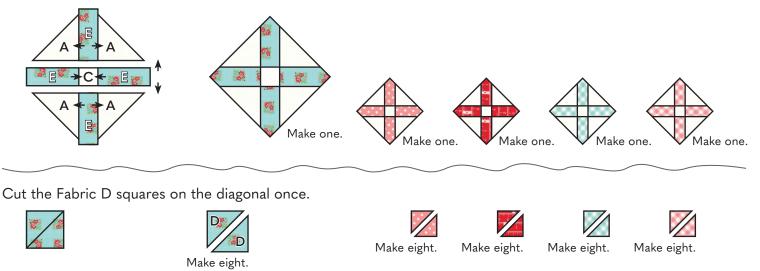

## Block Assembly:

Measurements listed as: Large Block (Small Blocks) Use 1/4" seams and press as arrows indicate throughout.

Cut the Fabric A squares on the diagonal once.

Make four.

Assemble four Fabric A triangles, four matching Fabric E rectangles and one Fabric C square.

#### **Small Block Cutting:**

| Background                           |   | Print (from four prints)            |   |
|--------------------------------------|---|-------------------------------------|---|
| 1 - 3 1/8" × WOF strip, subcut into: |   | 1 - 2 ¾" x 20" strip, subcut into:  |   |
| 8 - 3 1⁄8" squares                   | А | 4 - 2 ¾" squares (16 total)         | D |
| 1 - 2" x WOF strip, subcut into:     |   | 1 - 1 ½" × 20" strip, subcut into:  |   |
| 16 - 2" squares                      | В | 4 - 1 ½" x 4" rectangles (16 total) | Е |
| 4 - 1 ½" squares                     | С |                                     |   |

### **Large Block Cutting:**

| Background                           |   | Print (from one print)               |   |
|--------------------------------------|---|--------------------------------------|---|
| 1 - 4 1/8" x WOF strip, subcut into: |   | 1 - 3 1⁄8″ x 20″ strip, subcut into: |   |
| 2 - 4 1/8" squares                   | А | 4 - 3 1/8" squares                   | D |
| From remainder of strip, subcut:     |   | 2 - 2 ½" × 20" strips, subcut into:  |   |
| 4 - 3 ½" squares                     | В | 4 - 2 ½" x 6" rectangles             | Е |
| 1 - 2 ½" square                      | С |                                      |   |