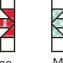

## Block Assembly:

Measurements listed as: Large Block (Small Blocks) Use 1/4" seams and press as arrows indicate throughout.

Cut the Fabric A squares on the diagonal once.

Make four.

Assemble four Fabric A triangles, four matching Fabric E rectangles and one Fabric C square.