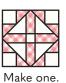

Trim Cross Unit to measure  $9'' \times 9'' (4 \frac{3}{4}'' \times 4 \frac{3}{4}'')$ .

Assemble Block using matching fabric.

Cross With a Cross Block should measure 12  $\frac{1}{2}$ " x 12  $\frac{1}{2}$ " (6  $\frac{1}{2}$ " x 6  $\frac{1}{2}$ ").