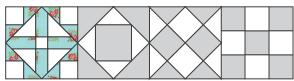

## Block Assembly:

Measurements listed as: Large Block (Small Blocks) Use 1/4" seams and press as arrows indicate throughout.

Cut the Fabric A squares on the diagonal once.

Make four.

Assemble four Fabric A triangles, four matching Fabric E rectangles and one Fabric C square.

Trim Cross Unit to measure  $9'' \times 9'' (4 \frac{3}{4}'' \times 4 \frac{3}{4}'')$ .

Assemble Block using matching fabric.

Cross With a Cross Block should measure 12  $\frac{1}{2}$ " x 12  $\frac{1}{2}$ " (6  $\frac{1}{2}$ " x 6  $\frac{1}{2}$ ").