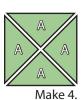

## **BLOCK ASSEMBLY:**

Cut the Fabric A squares and Fabric B squares on the diagonal twice.

Assemble two matching Fabric A triangles and two matching Fabric B triangles.

Trim Hourglass Unit to measure 6 1/2" x 6 1/2".

Assemble four Hourglass Units.

Pay close attention to unit placement.

Hourglass Four Patch Block should measure 12 ½" x 12 ½".

The Ultimate Beginner Quilt features Bella Solids by Moda Fabrics