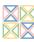

## **BLOCK ASSEMBLY:**

Cut the Fabric A squares and Fabric B squares on the diagonal twice.

Assemble two matching Fabric A triangles and two matching Fabric B triangles.

Trim Hourglass Unit to measure 6 1/2" x 6 1/2".

Assemble four Hourglass Units.

Pay close attention to unit placement.

Hourglass Four Patch Block should measure 12 ½" x 12 ½".

The Ultimate Beginner Quilt features Bella Solids by Moda Fabrics