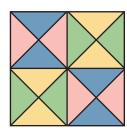

Assemble four Hourglass Units.

Pay close attention to unit placement.

Hourglass Four Patch Block should measure 12 ½" x 12 ½".

The Ultimate Beginner Quilt features Bella Solids by Moda Fabrics