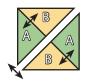

Assemble four Hourglass Units.

Pay close attention to unit placement.

Hourglass Four Patch Block should measure 12 ½" x 12 ½".

The Ultimate Beginner Quilt features Bella Solids by Moda Fabrics