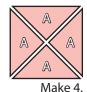

## **BLOCK ASSEMBLY:**

Cut the Fabric A squares and Fabric B squares on the diagonal twice.

Assemble two matching Fabric A triangles and two matching Fabric B triangles.

Trim Hourglass Unit to measure 6 1/2" x 6 1/2".