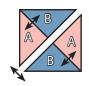

## **BLOCK ASSEMBLY:**

Cut the Fabric A squares and Fabric B squares on the diagonal twice.

Assemble two matching Fabric A triangles and two matching Fabric B triangles.

Trim Hourglass Unit to measure 6 1/2" x 6 1/2".