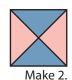

## **BLOCK ASSEMBLY:**

Cut the Fabric A squares and Fabric B squares on the diagonal twice.

Assemble two matching Fabric A triangles and two matching Fabric B triangles.

Trim Hourglass Unit to measure 6 1/2" x 6 1/2".