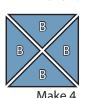

## **BLOCK ASSEMBLY:**

Cut the Fabric A squares and Fabric B squares on the diagonal twice.

Assemble two matching Fabric A triangles and two matching Fabric B triangles.

Trim Hourglass Unit to measure 6 1/2" x 6 1/2".

Assemble four Hourglass Units.

Pay close attention to unit placement.

Hourglass Four Patch Block should measure 12 ½" x 12 ½".

The Ultimate Beginner Quilt features Bella Solids by Moda Fabrics