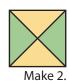

Assemble four Hourglass Units.

Pay close attention to unit placement.

Hourglass Four Patch Block should measure 12 ½" x 12 ½".

The Ultimate Beginner Quilt features Bella Solids by Moda Fabrics