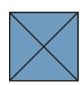

## **BLOCK ASSEMBLY:**

Cut the Fabric A squares and Fabric B squares on the diagonal twice.

Assemble two matching Fabric A triangles and two matching Fabric B triangles.

Trim Hourglass Unit to measure 6 1/2" x 6 1/2".