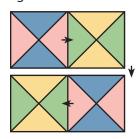

## **BLOCK ASSEMBLY:**

Cut the Fabric A squares and Fabric B squares on the diagonal twice.

Assemble two matching Fabric A triangles and two matching Fabric B triangles.

Trim Hourglass Unit to measure 6 1/2" x 6 1/2".

Assemble four Hourglass Units.

Pay close attention to unit placement.

Hourglass Four Patch Block should measure 12 ½" x 12 ½".

The Ultimate Beginner Quilt features Bella Solids by Moda Fabrics