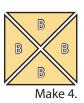

## **BLOCK ASSEMBLY:**

Cut the Fabric A squares and Fabric B squares on the diagonal twice.

Assemble two matching Fabric A triangles and two matching Fabric B triangles.

Trim Hourglass Unit to measure 6 1/2" x 6 1/2".