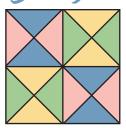

Assemble four Hourglass Units.

Pay close attention to unit placement.

Hourglass Four Patch Block should measure 12 ½" x 12 ½".

The Ultimate Beginner Quilt features Bella Solids by Moda Fabrics