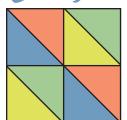

# Block Four

unfinished size: 12 1/2" x 12 1/2"

Cut apart on the marked line.

Trim Half Square Triangle Unit to measure 6 1/2" x 6 1/2".

Assemble four Half Square Triangle Units.

Pay close attention to unit placement.

Half Square Triangle Four Patch Block should measure  $12 \frac{1}{2}$  x  $12 \frac{1}{2}$ .