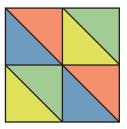

# Block Four

unfinished size: 12 1/2" x 12 1/2"

Cut apart on the marked line.

Trim Half Square Triangle Unit to measure 6 1/2" x 6 1/2".

Assemble four Half Square Triangle Units.

Pay close attention to unit placement.

Half Square Triangle Four Patch Block should measure  $12 \frac{1}{2}$  x  $12 \frac{1}{2}$ .