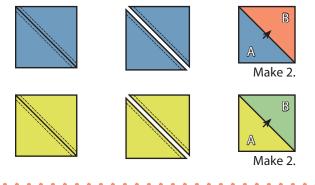

## CUTTING:

| 9900-138 |   | 1 - 7″ square |
|----------|---|---------------|
| 9900-188 |   | 1 - 7″ square |
| 9900-147 | B | 1 - 7″ square |
| 9900-74  | B | 1 - 7″ square |

Use ¼" seams and press as arrows indicate throughout.

## **BLOCK ASSEMBLY:**

Draw a diagonal line on the wrong side of the Fabric A squares.

With right sides facing, layer a Fabric A square with a Fabric B square.

Stitch ¼" from each side of the drawn line.