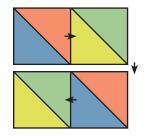

Cut apart on the marked line.

Trim Half Square Triangle Unit to measure 6 1/2" x 6 1/2".

Assemble four Half Square Triangle Units.

Pay close attention to unit placement.

Half Square Triangle Four Patch Block should measure  $12 \frac{1}{2}$  x  $12 \frac{1}{2}$ .