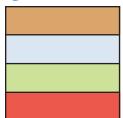

## **BLOCK ASSEMBLY:**

Assemble four Fabric A rectangles. Stripes Block should measure 12 <sup>1</sup>/<sub>2</sub>" x 12 <sup>1</sup>/<sub>2</sub>".