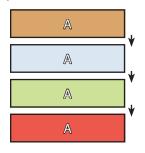

Use 1/4" seams and press as arrows indicate throughout.

## **BLOCK ASSEMBLY:**

Assemble four Fabric A rectangles. Stripes Block should measure 12 <sup>1</sup>/<sub>2</sub>" x 12 <sup>1</sup>/<sub>2</sub>".