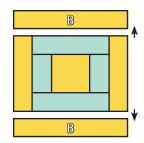

Assemble two Fabric C rectangles and the Round One Unit.

Round Two Unit should measure 8 1/2" x 12 1/2".

Assemble two Fabric B rectangles and the Round Two Unit.

Picture Window Block should measure 12 ½" x 12 ½".