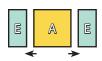

## **BLOCK ASSEMBLY:**

Assemble two Fabric E rectangles and the Fabric A square. Center Unit should measure  $4\frac{1}{2}$ " x  $8\frac{1}{2}$ ".

Assemble two Fabric D rectangles and the Center Unit. Round One Unit should measure 8 ½" x 8 ½".