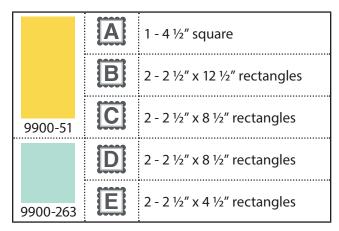

## **CUTTING:**

Use 1/4" seams and press as arrows indicate throughout.

## **BLOCK ASSEMBLY:**

Assemble two Fabric E rectangles and the Fabric A square. Center Unit should measure  $4\frac{1}{2}$ " x  $8\frac{1}{2}$ ".

Assemble two Fabric D rectangles and the Center Unit. Round One Unit should measure 8 ½" x 8 ½".

Assemble two Fabric C rectangles and the Round One Unit.

Round Two Unit should measure 8 1/2" x 12 1/2".

Assemble two Fabric B rectangles and the Round Two Unit.

Picture Window Block should measure 12 ½" x 12 ½".