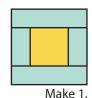

## **BLOCK ASSEMBLY:**

Assemble two Fabric E rectangles and the Fabric A square. Center Unit should measure  $4\frac{1}{2}$ " x  $8\frac{1}{2}$ ".

Assemble two Fabric D rectangles and the Center Unit. Round One Unit should measure 8 ½" x 8 ½".