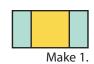

## **BLOCK ASSEMBLY:**

Assemble two Fabric E rectangles and the Fabric A square. Center Unit should measure  $4\frac{1}{2}$ " x  $8\frac{1}{2}$ ".

Assemble two Fabric D rectangles and the Center Unit. Round One Unit should measure 8 ½" x 8 ½".