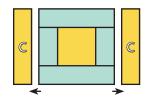

Assemble two Fabric C rectangles and the Round One Unit.

Round Two Unit should measure 8 1/2" x 12 1/2".

Assemble two Fabric B rectangles and the Round Two Unit.

Picture Window Block should measure 12 ½" x 12 ½".