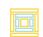

## **BLOCK ASSEMBLY:**

Assemble two Fabric E rectangles and the Fabric A square. Center Unit should measure  $4\frac{1}{2}$ " x  $8\frac{1}{2}$ ".

Assemble two Fabric D rectangles and the Center Unit. Round One Unit should measure 8 ½" x 8 ½".

Assemble two Fabric C rectangles and the Round One Unit.

Round Two Unit should measure 8 1/2" x 12 1/2".

Assemble two Fabric B rectangles and the Round Two Unit.

Picture Window Block should measure 12 ½" x 12 ½".