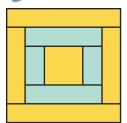

## THE Ultimate Beginner Quilt Picture Window

unfinished size: 12 1/2" x 12 1/2"

## **BLOCK ASSEMBLY:**

Assemble two Fabric E rectangles and the Fabric A square. Center Unit should measure  $4\frac{1}{2}$ " x  $8\frac{1}{2}$ ".

Assemble two Fabric D rectangles and the Center Unit. Round One Unit should measure 8 ½" x 8 ½".

Assemble two Fabric C rectangles and the Round One Unit.

Round Two Unit should measure 8 1/2" x 12 1/2".

Assemble two Fabric B rectangles and the Round Two Unit.

Picture Window Block should measure 12 ½" x 12 ½".