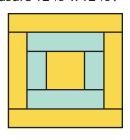

Assemble two Fabric C rectangles and the Round One Unit.

Round Two Unit should measure 8 1/2" x 12 1/2".

Assemble two Fabric B rectangles and the Round Two Unit.

Picture Window Block should measure 12 ½" x 12 ½".