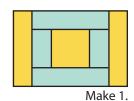

## **BLOCK ASSEMBLY:**

Assemble two Fabric E rectangles and the Fabric A square. Center Unit should measure  $4\frac{1}{2}$ " x  $8\frac{1}{2}$ ".

Assemble two Fabric D rectangles and the Center Unit. Round One Unit should measure 8 ½" x 8 ½".