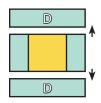

## **BLOCK ASSEMBLY:**

Assemble two Fabric E rectangles and the Fabric A square. Center Unit should measure  $4\frac{1}{2}$ " x  $8\frac{1}{2}$ ".

Assemble two Fabric D rectangles and the Center Unit. Round One Unit should measure 8 ½" x 8 ½".