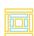

## **BLOCK ASSEMBLY:**

Assemble two Fabric E rectangles and the Fabric A square. Center Unit should measure  $4\frac{1}{2}$ " x  $8\frac{1}{2}$ ".

Assemble two Fabric D rectangles and the Center Unit. Round One Unit should measure 8 ½" x 8 ½".

Assemble two Fabric C rectangles and the Round One Unit.

Round Two Unit should measure 8 1/2" x 12 1/2".

Assemble two Fabric B rectangles and the Round Two Unit.

Picture Window Block should measure 12 ½" x 12 ½".