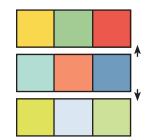

Use 1/4" seams and press as arrows indicate throughout.

## **BLOCK ASSEMBLY:**

Assemble three Fabric A squares.

Outer Nine Patch Unit should measure 4 1/2" x 12 1/2".

Assemble three Fabric A squares.

Inner Nine Patch Unit should measure 4 ½" x 12 ½".

Assemble two Outer Nine Patch Units and the Inner Nine Patch Unit.