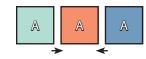

## **BLOCK ASSEMBLY:**

Assemble three Fabric A squares.

Outer Nine Patch Unit should measure 4 1/2" x 12 1/2".

Assemble three Fabric A squares.

Inner Nine Patch Unit should measure 4 ½" x 12 ½".

Assemble two Outer Nine Patch Units and the Inner Nine Patch Unit.