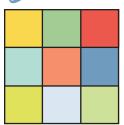

## **BLOCK ASSEMBLY:**

Assemble three Fabric A squares.

Outer Nine Patch Unit should measure 4 1/2" x 12 1/2".

Assemble three Fabric A squares.

Inner Nine Patch Unit should measure 4 ½" x 12 ½".

Assemble two Outer Nine Patch Units and the Inner Nine Patch Unit.