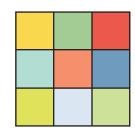

## **BLOCK ASSEMBLY:**

Assemble three Fabric A squares.

Outer Nine Patch Unit should measure 4 1/2" x 12 1/2".

Assemble three Fabric A squares.

Inner Nine Patch Unit should measure 4 ½" x 12 ½".

Assemble two Outer Nine Patch Units and the Inner Nine Patch Unit.

Nine Patch Block should measure 12 1/2" x 12 1/2".