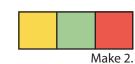

## **BLOCK ASSEMBLY:**

Assemble three Fabric A squares.

Outer Nine Patch Unit should measure 4 1/2" x 12 1/2".

Assemble three Fabric A squares.

Inner Nine Patch Unit should measure 4 ½" x 12 ½".

Assemble two Outer Nine Patch Units and the Inner Nine Patch Unit.