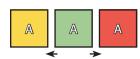

## **BLOCK ASSEMBLY:**

Assemble three Fabric A squares.

Outer Nine Patch Unit should measure 4 1/2" x 12 1/2".

Assemble three Fabric A squares.

Inner Nine Patch Unit should measure 4 ½" x 12 ½".

Assemble two Outer Nine Patch Units and the Inner Nine Patch Unit.